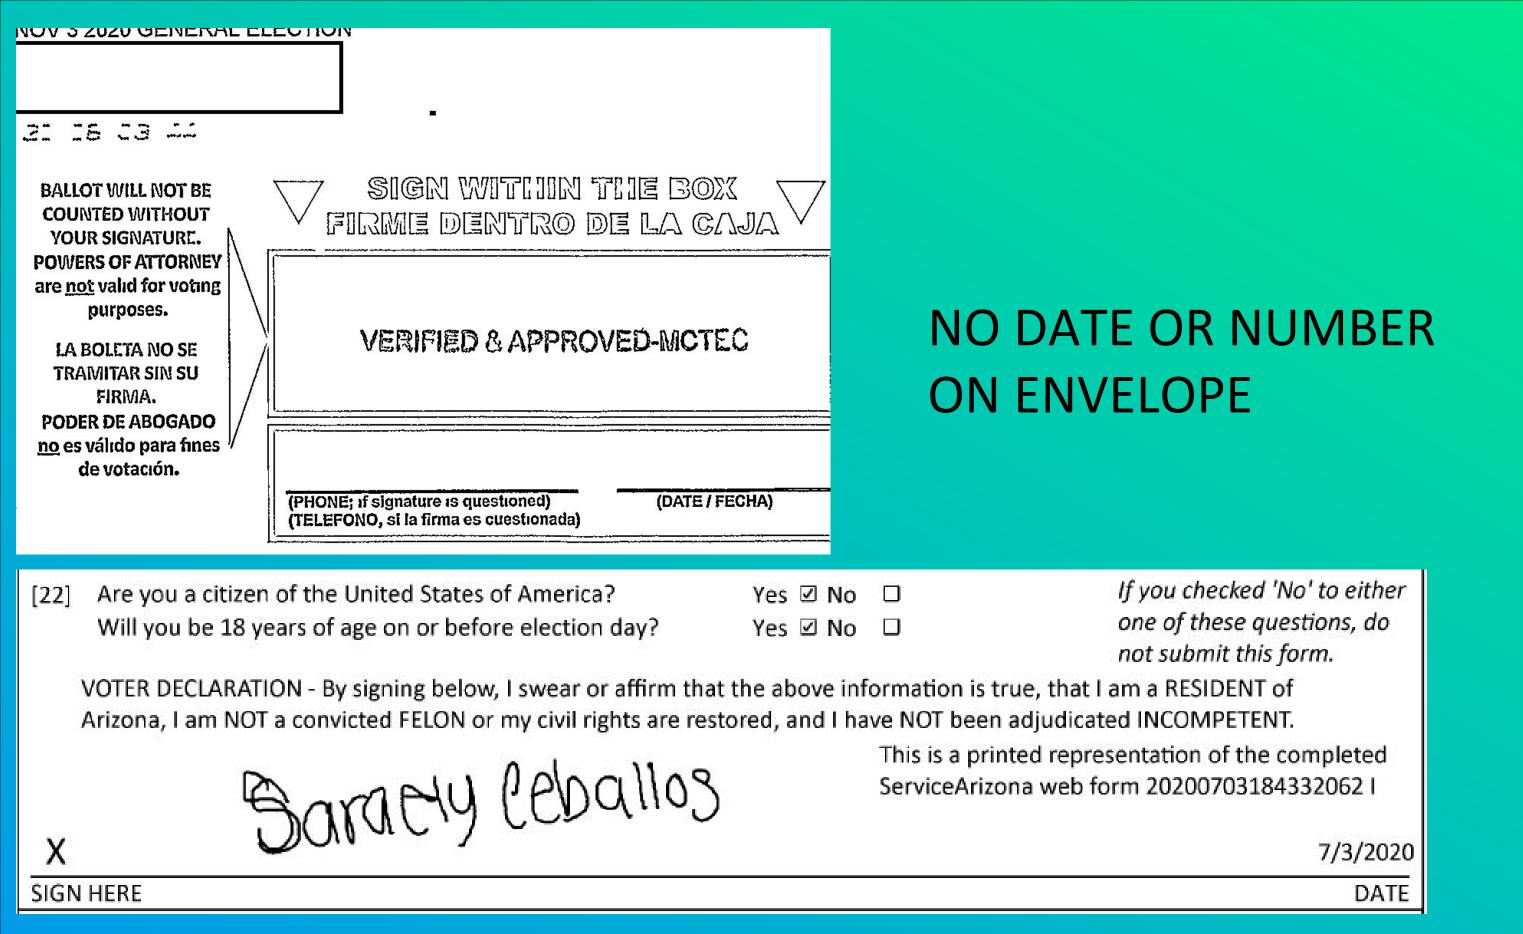

**Duplicate Ballots** 

This has not been corrected and will happen again.

MARICOPA COUNTY
NOV 3 2020 GENERAL ELECTION

\*

BALLOT WILL NOT BE COUNTED WITHOUT YOUR SIGNATURE.

POWERS OF ATTORNEY are <u>not</u> valid for voting purposes.

LA BOLETA NO SE TRAMITAR SIN SU FIRMA

PODER DE ABOGADO no es valido para fines de votación.

MARICOPA COUNTY NOV 3 2020 GENERAL ELECTION

BALLOT WILL NOT BE COUNTED WITHOUT YOUR SIGNATURE.

POWERS OF ATTORNEY are <u>not</u> valid for voting purposes.