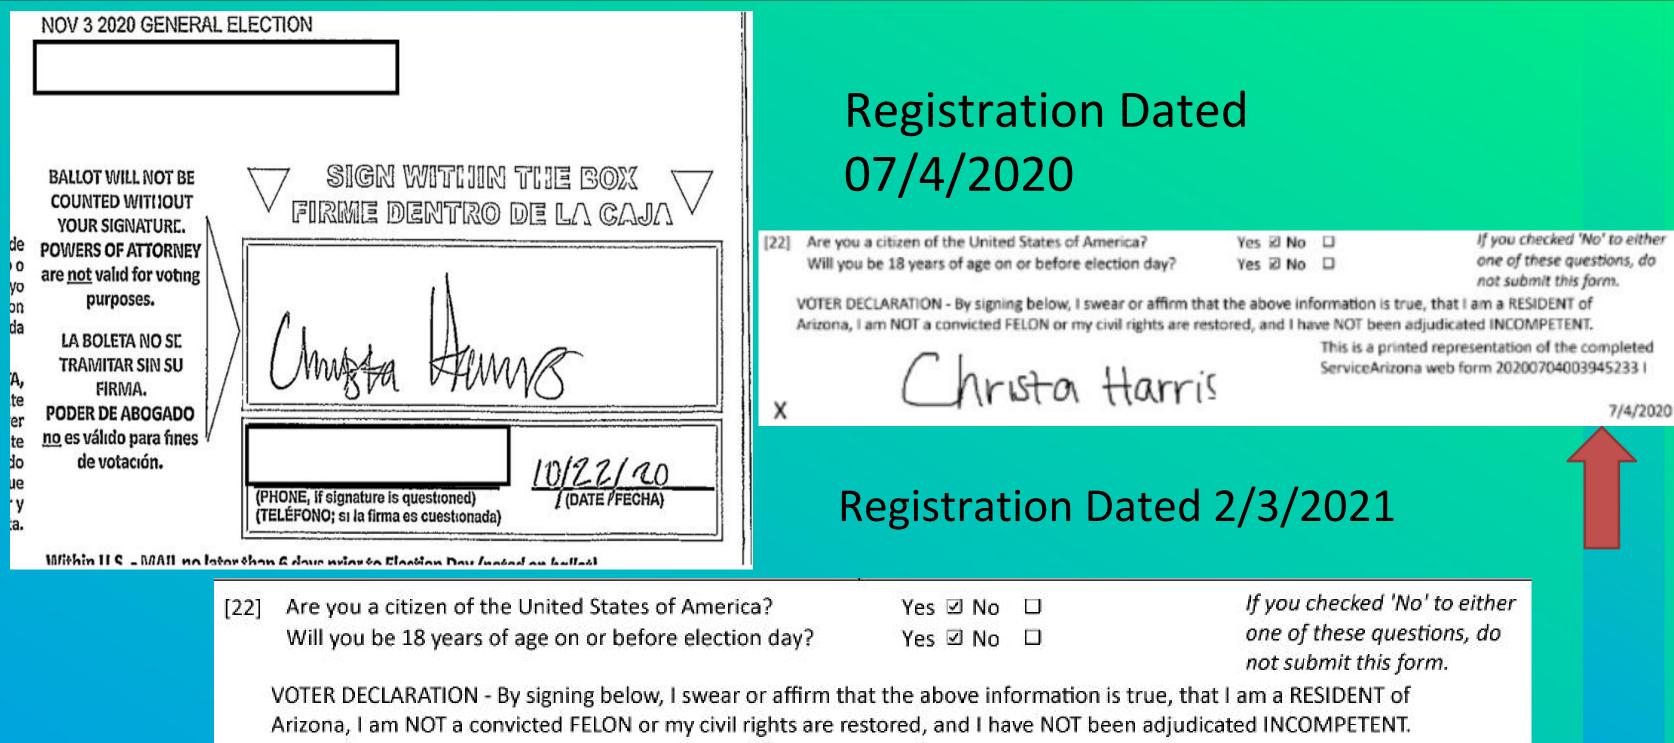

Multiple Voters that Do Not Match Signature on Registrations Prior to 2020 **AND** 

Had New Registrations Inserted
That Are Different or a Match On
02/03/2021

Chuse Haus

This is a printed representation of the completed ServiceArizona web form 20210203120507997246 M

#### **Registration Dated** 07/7/2020

If you checked 'No' to either [22] Are you a citizen of the United States of America? Yes ☑ No □ one of these questions, do Will you be 18 years of age on or before election day? Yes ☑ No □ not submit this form. VOTER DECLARATION - By signing below, I swear or affirm that the above information is true, that I am a RESIDENT of Arizona, I am NOT a convicted FELON or my civil rights are restored, and I have NOT been adjudicated INCOMPETENT. This is a printed representation of the completed ServiceArizona web form 20200707135254236330 7/7/2020