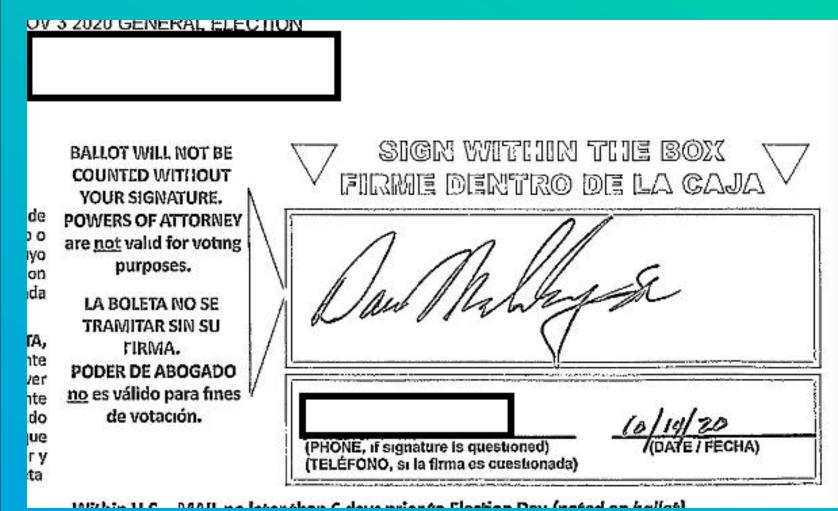

We identified 128 who have 2 voter IDs assigned to them. Both ballots were cast in the 2020 election, resulting in potentially 128 illegal votes.

The following voters had 2 ballots cast in their name.

They will continue to receive

**Duplicate Ballots** 

This has not been corrected and will happen again.

MARICOPA COUNTY
NOV 3 2020 GENERAL ELECTION

\*

BALLOT WILL NOT BE COUNTED WITHOUT YOUR SIGNATURE.

POWERS OF ATTORNEY are <u>not</u> valid for voting purposes.