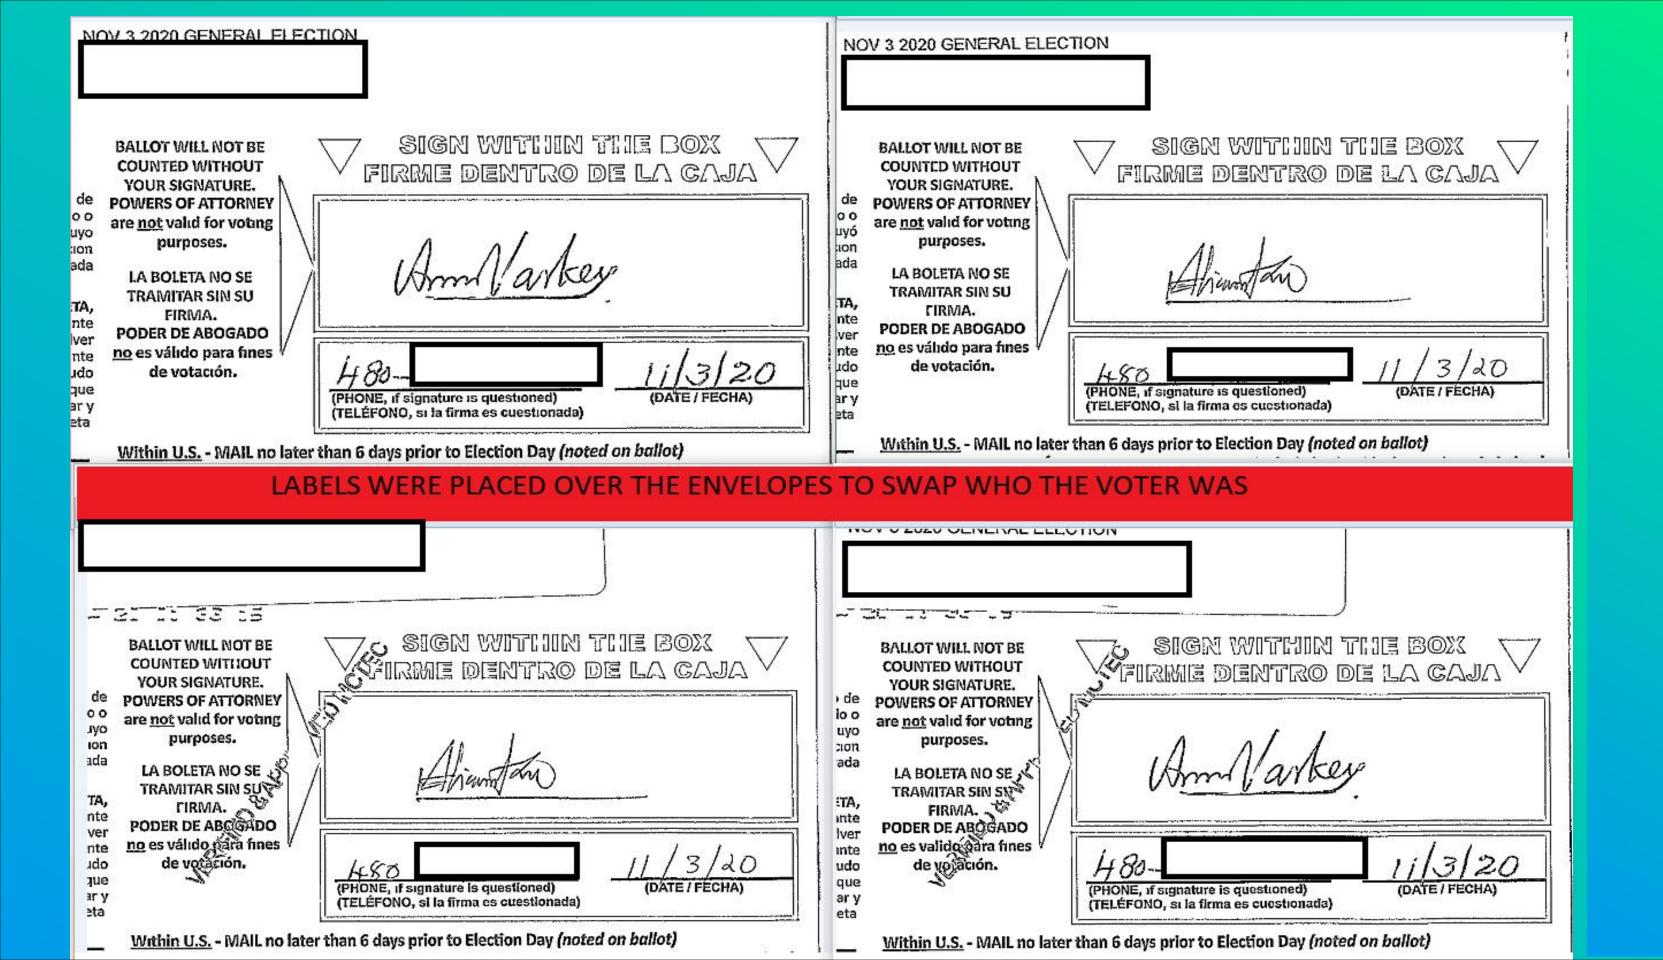

### Names Other Than Voter Signed

BALLOT WILL NOT BE COUNTED WITHOUT YOUR SIGNATURE.
POWERS OF ATTORNEY are not valid for voting purposes.

LA BOLETA NO SE
TRAMITAR SIN SU
FIRMA.
PODER DE ABOGADO
no es válido para fines
de votación.

**NOBODY** is allowed to sign a ballot on behalf of another voter.

Ballots Were Signed By Other

Household Members and Labels were Swapped for
the Signers to Exchange Ballots,

This practice was repeated **hundreds** of times, but appears to be something thought of as acceptable even though it violates law.

The Same is Not True for the
Many Ballots we Found that
Are Clearly Signed by Another Voter
and Accepted AS IS.

BALLOT WILL NOT BE COUNTED WITHOUT YOUR SIGNATURE POWERS OF ATTORNEY are not valid for voting purposes.

LA BOLETA NO SE
TRAMITAR SIN SU
FIRMA.
PODER DE ABOGADO
no es válido para fines
de votación.