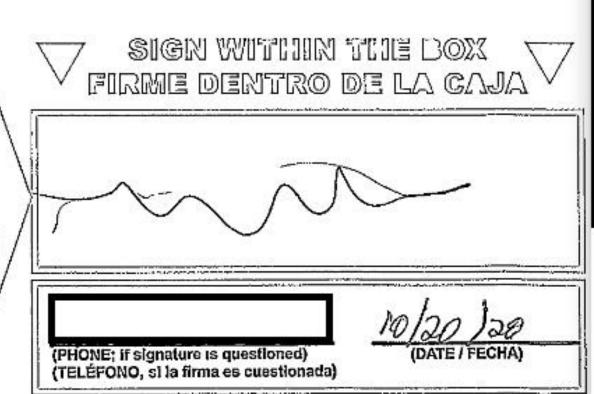

### Names Other Than Voter Signed

BALLOT WILL NOT BE COUNTED WITHOUT YOUR SIGNATURE.
POWERS OF ATTORNEY are not valid for voting purposes.

LA BOLETA NO SE
TRAMITAR SIN SU
FIRMA.
PODER DE ABOGADO
no es válido para fines
de votación.

**NOBODY** is allowed to sign a ballot on behalf of another voter.

Ballots Were Signed By Other

Household Members and Labels were Swapped for
the Signers to Exchange Ballots,

This practice was repeated **hundreds** of times, but appears to be something thought of as acceptable even though it violates law.

The Same is Not True for the
Many Ballots we Found that
Are Clearly Signed by Another Voter
and Accepted AS IS.

BALLOT WILL NOT BE COUNTED WITHOUT YOUR SIGNATURE POWERS OF ATTORNEY are not valid for voting purposes.