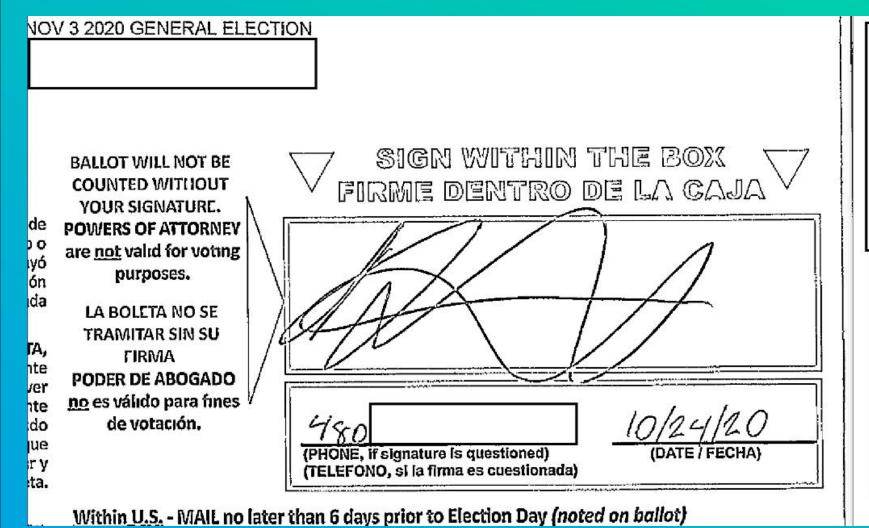

**Duplicate Ballots** 

This has not been corrected and will happen again.

MARICOPA COUNTY
NOV 3 2020 GENERAL ELECTION

\*

BALLOT WILL NOT BE COUNTED WITHOUT YOUR SIGNATURE.

POWERS OF ATTORNEY are <u>not</u> valid for voting purposes.

LA BOLETA NO SE TRAMITAR SIN SU FIRMA

PODER DE ABOGADO no es valido para fines de votación.

MARICOPA COUNTY NOV 3 2020 GENERAL ELECTION

BALLOT WILL NOT BE COUNTED WITHOUT YOUR SIGNATURE.

POWERS OF ATTORNEY are <u>not</u> valid for voting purposes.