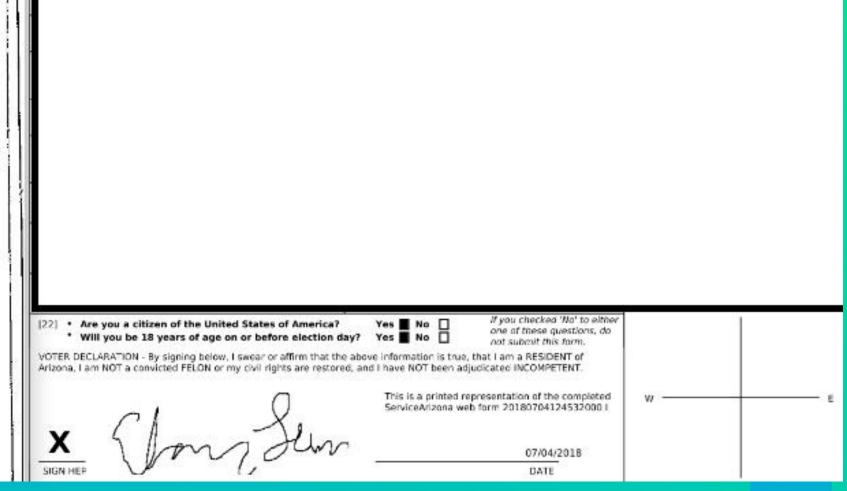

Multiple Voters that Do Not Match Signature on Registrations Prior to 2020 **AND** 

Had New Registrations Inserted
That Are Different or a Match On
02/03/2021

Chuse Haus

This is a printed representation of the completed ServiceArizona web form 20210203120507997246 M

2/3/2021

DATE

(PHONE, if signature is questioned) (TELÉFONO, si la firma es cuestionada)

X

SIGN HERE

no es valido para fines

de votación.