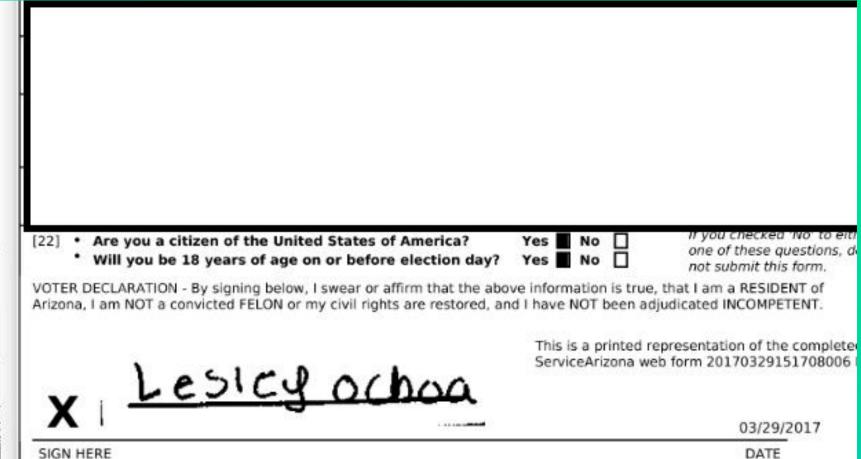

Multiple Voters that Do Not Match Signature on Registrations Prior to 2020 **AND** 

Had New Registrations Inserted
That Are Different or a Match On
02/03/2021

Chuse Haus

This is a printed representation of the completed ServiceArizona web form 20210203120507997246 M

2/3/2021

DATE

(PHONE, if signature is questioned) (TELÉFONO, si la firma es cuestionada)

X

SIGN HERE

no es valido para fines

de votación.