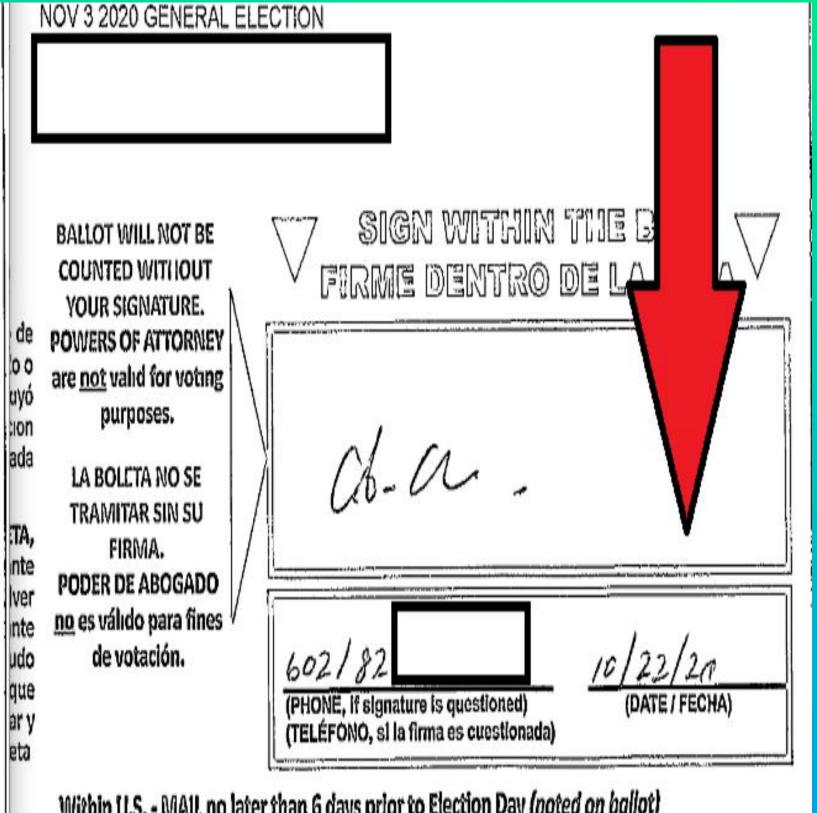

We identified 128 who have 2 voter IDs assigned to them. Both ballots were cast in the 2020 election, resulting in potentially 128 illegal votes.

The following voters had 2 ballots cast in their name.

They will continue to receive