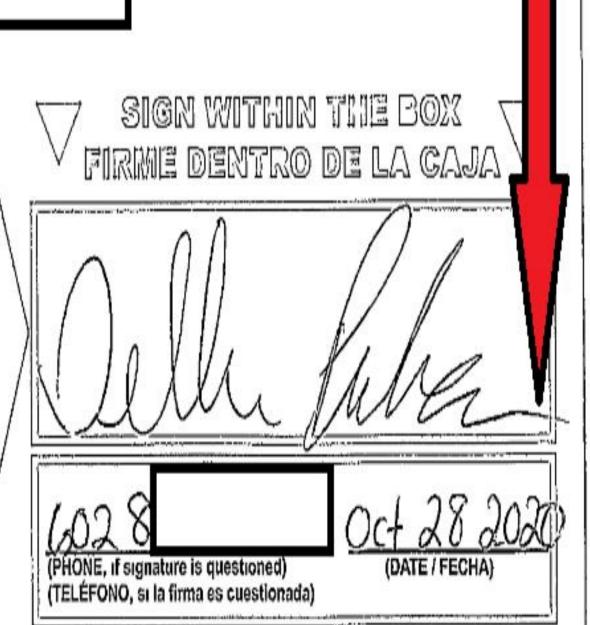

We identified 128 who have 2 voter IDs assigned to them. Both ballots were cast in the 2020 election, resulting in potentially 128 illegal votes.

The following voters had 2 ballots cast in their name.

They will continue to receive

**Duplicate Ballots** 

This has not been corrected and will happen again.

MARICOPA COUNTY
NOV 3 2020 GENERAL ELECTION

\*

BALLOT WILL NOT BE COUNTED WITHOUT YOUR SIGNATURE.

POWERS OF ATTORNEY are <u>not</u> valid for voting purposes.