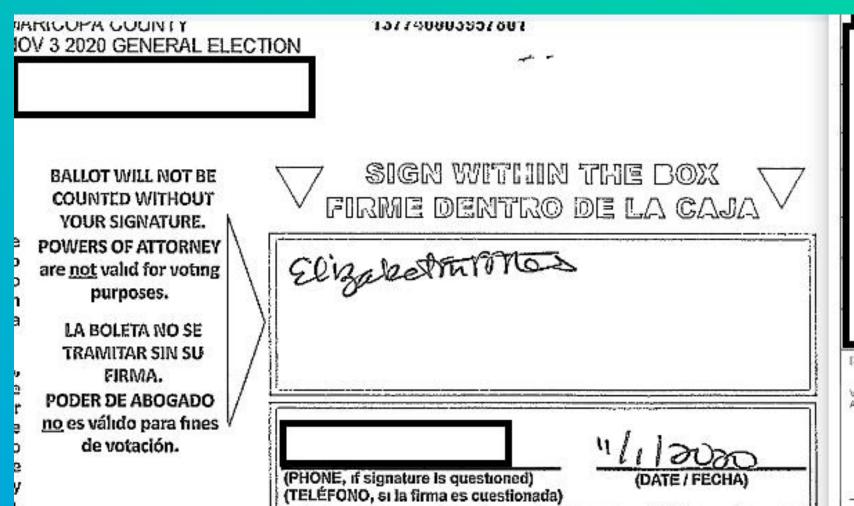

We identified 128 who have 2 voter IDs assigned to them. Both ballots were cast in the 2020 election, resulting in potentially 128 illegal votes.

The following voters had 2 ballots cast in their name.

They will continue to receive

**Duplicate Ballots** 

This has not been corrected and will happen again.

MARICOPA COUNTY
NOV 3 2020 GENERAL ELECTION

\*

BALLOT WILL NOT BE COUNTED WITHOUT YOUR SIGNATURE.

POWERS OF ATTORNEY are <u>not</u> valid for voting purposes.

LA BOLETA NO SE TRAMITAR SIN SU FIRMA

PODER DE ABOGADO no es valido para fines de votación.

MARICOPA COUNTY NOV 3 2020 GENERAL ELECTION

BALLOT WILL NOT BE COUNTED WITHOUT YOUR SIGNATURE.

POWERS OF ATTORNEY are <u>not</u> valid for voting purposes.