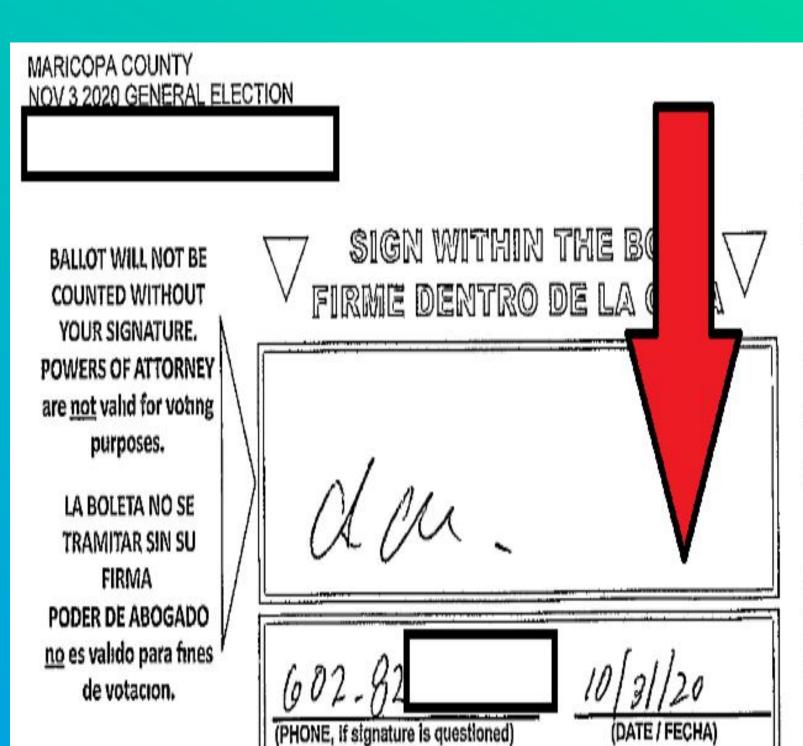

We identified 128 who have 2 voter IDs assigned to them. Both ballots were cast in the 2020 election, resulting in potentially 128 illegal votes.

The following voters had 2 ballots cast in their name.

They will continue to receive