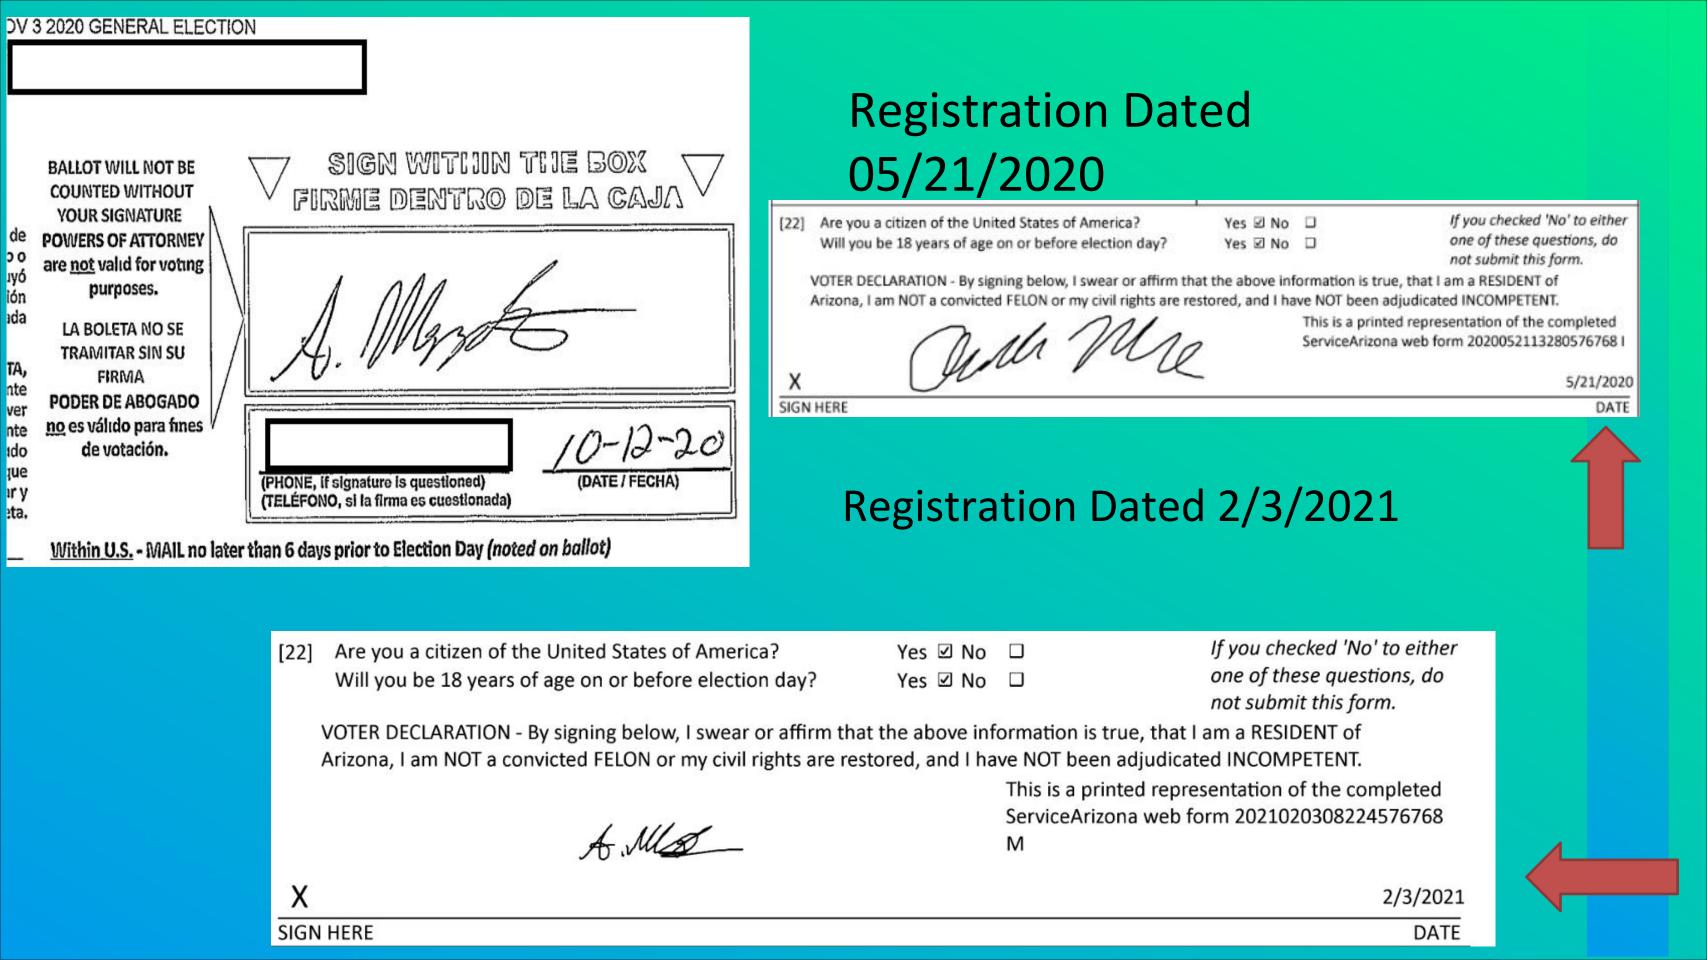

#### Registration Dated 2/3/2021

| [22]                                                                                                              | Are you a citizen of the United States of America?                                                                  | Yes 🗹 No |                                              | If you checked 'No' to either |  |
|-------------------------------------------------------------------------------------------------------------------|---------------------------------------------------------------------------------------------------------------------|----------|----------------------------------------------|-------------------------------|--|
| 94 - 34                                                                                                           | Will you be 18 years of age on or before election day?                                                              | Yes 🗹 No |                                              | one of these questions, do    |  |
|                                                                                                                   |                                                                                                                     |          |                                              | not submit this form.         |  |
| 39                                                                                                                | VOTER DECLARATION - By signing below, I swear or affirm that the above information is true, that I am a RESIDENT of |          |                                              |                               |  |
| Arizona, I am NOT a convicted FELON or my civil rights are restored, and I have NOT been adjudicated INCOMPETENT. |                                                                                                                     |          |                                              |                               |  |
|                                                                                                                   | This is a printed represe                                                                                           |          | presentation of the completed                |                               |  |
| # Brank                                                                                                           |                                                                                                                     |          | ServiceArizona web form 20210203161723999519 |                               |  |
|                                                                                                                   | Tourne                                                                                                              |          | M                                            |                               |  |
|                                                                                                                   |                                                                                                                     |          |                                              |                               |  |

#### Registration Dated 2/3/2021

Are you a citizen of the United States of America? Will you be 18 years of age on or before election day?

Yes I No Yes ☑ No If you checked 'No' to either one of these questions, do not submit this form.

VOTER DECLARATION - By signing below, I swear or affirm that the above information is true, that I am a RESIDENT of Arizona, I am NOT a convicted FELON or my civil rights are restored, and I have NOT been adjudicated INCOMPETENT.

SIGN HERE

This is a printed representation of the completed ServiceArizona web form 20210203094029236330

2/3/2021

DATE

SIGN HERE

DATE