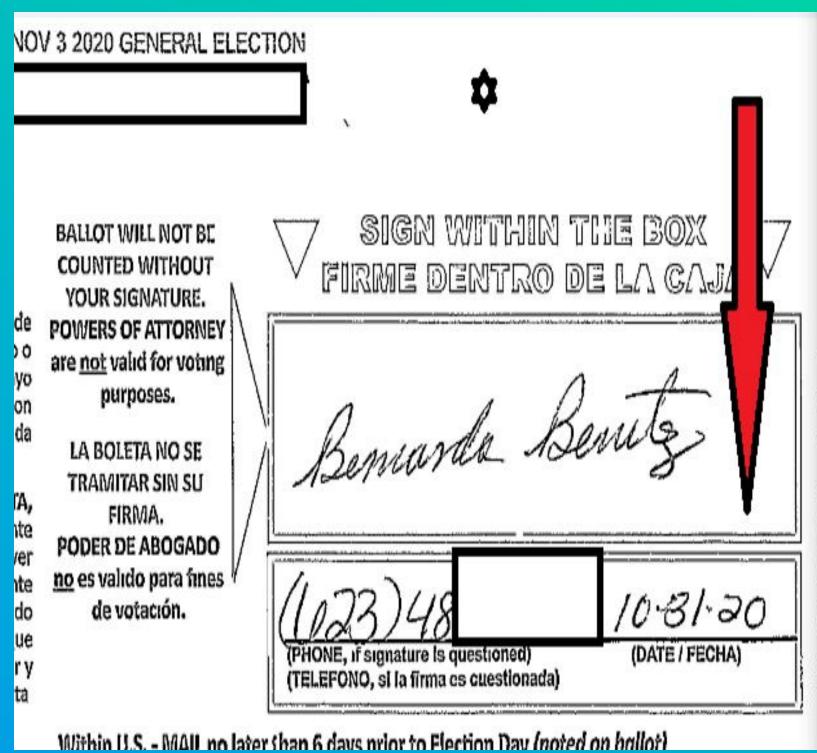

**Duplicate Ballots** 

This has not been corrected and will happen again.

MARICOPA COUNTY
NOV 3 2020 GENERAL ELECTION

\*

BALLOT WILL NOT BE COUNTED WITHOUT YOUR SIGNATURE.

POWERS OF ATTORNEY are <u>not</u> valid for voting purposes.

LA BOLETA NO SE TRAMITAR SIN SU FIRMA

PODER DE ABOGADO no es valido para fines de votación.

MARICOPA COUNTY NOV 3 2020 GENERAL ELECTION

BALLOT WILL NOT BE COUNTED WITHOUT YOUR SIGNATURE.

POWERS OF ATTORNEY are <u>not</u> valid for voting purposes.