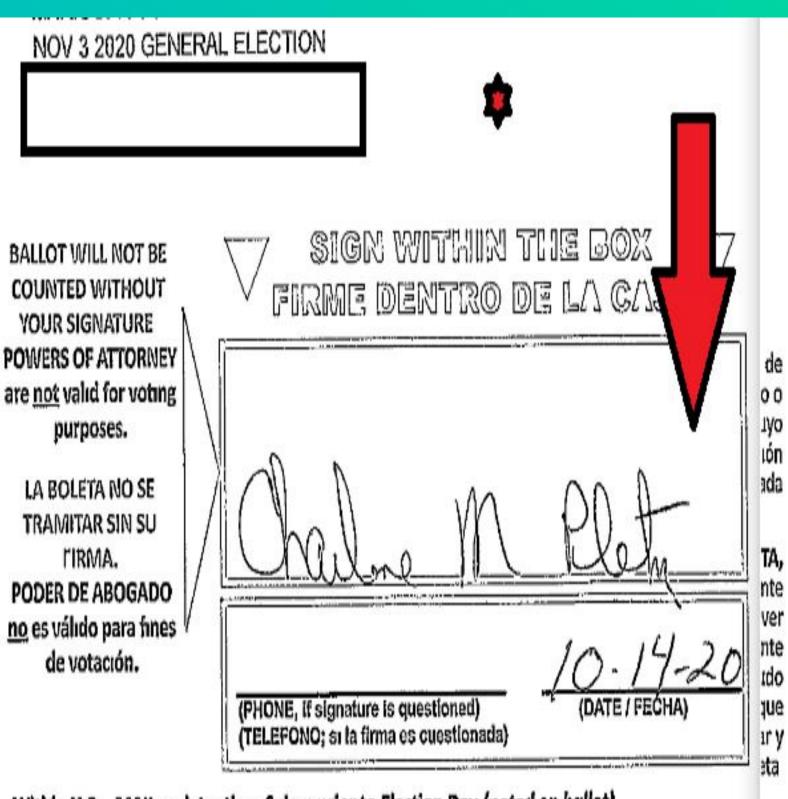

**Duplicate Ballots** 

This has not been corrected and will happen again.

MARICOPA COUNTY
NOV 3 2020 GENERAL ELECTION

\*

BALLOT WILL NOT BE COUNTED WITHOUT YOUR SIGNATURE.

POWERS OF ATTORNEY are <u>not</u> valid for voting purposes.

LA BOLETA NO SE TRAMITAR SIN SU FIRMA

PODER DE ABOGADO no es valido para fines de votación.

MARICOPA COUNTY NOV 3 2020 GENERAL ELECTION

BALLOT WILL NOT BE COUNTED WITHOUT YOUR SIGNATURE.

POWERS OF ATTORNEY are <u>not</u> valid for voting purposes.