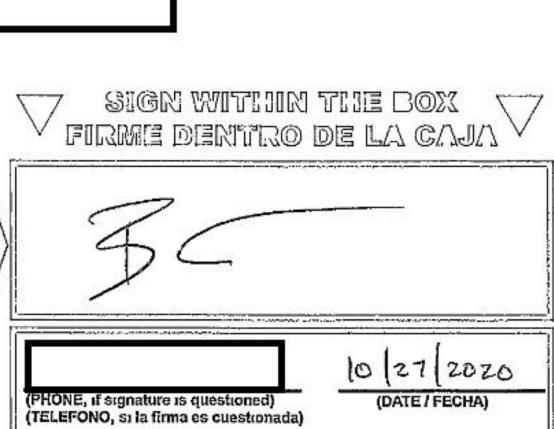

### Names Other Than Voter Signed

BALLOT WILL NOT BE COUNTED WITHOUT YOUR SIGNATURE.
POWERS OF ATTORNEY are not valid for voting purposes.

LA BOLETA NO SE
TRAMITAR SIN SU
FIRMA.
PODER DE ABOGADO
no es válido para fines
de votación.

**NOBODY** is allowed to sign a ballot on behalf of another voter.

Ballots Were Signed By Other

Household Members and Labels were Swapped for
the Signers to Exchange Ballots,

This practice was repeated **hundreds** of times, but appears to be something thought of as acceptable even though it violates law.

The Same is Not True for the
Many Ballots we Found that
Are Clearly Signed by Another Voter
and Accepted AS IS.

BALLOT WILL NOT BE COUNTED WITHOUT YOUR SIGNATURE POWERS OF ATTORNEY are not valid for voting purposes.