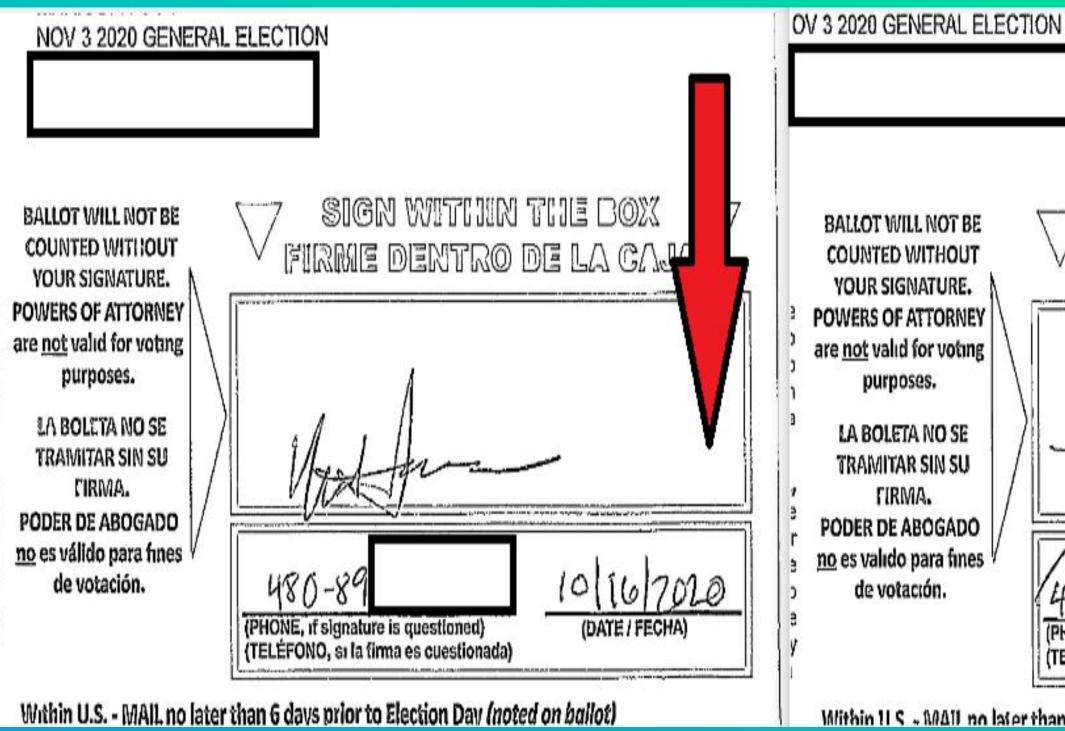

We identified 128 who have 2 voter IDs assigned to them. Both ballots were cast in the 2020 election, resulting in potentially 128 illegal votes.

The following voters had 2 ballots cast in their name.

They will continue to receive

**Duplicate Ballots** 

This has not been corrected and will happen again.

MARICOPA COUNTY
NOV 3 2020 GENERAL ELECTION

\*

BALLOT WILL NOT BE COUNTED WITHOUT YOUR SIGNATURE.

POWERS OF ATTORNEY are <u>not</u> valid for voting purposes.