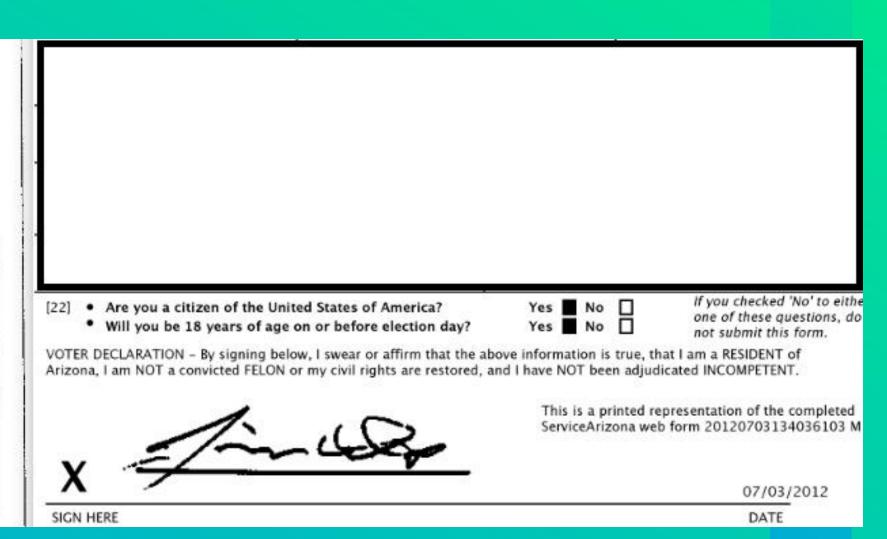

#### Registration Dated 09/25/2018

| [22] • Are you a citizen of the United States of America? • Will you be 18 years of age on or before election day?                              | Yes ■ No □<br>Yes ■ No □ | If you checked 'No' to eit<br>one of these questions, on<br>not submit this form. |
|-------------------------------------------------------------------------------------------------------------------------------------------------|--------------------------|-----------------------------------------------------------------------------------|
| VOTER DECLARATION - By signing below, I swear or affirm that the abo<br>Arizona, I am NOT a convicted FELON or my civil rights are restored, ar |                          |                                                                                   |
| Breanna Limbe                                                                                                                                   |                          | presentation of the complete<br>b form 20180925140708000                          |
| <b>A</b> •                                                                                                                                      |                          | 09/25/2018                                                                        |
| SIGN HERE                                                                                                                                       |                          | DATE                                                                              |
|                                                                                                                                                 |                          |                                                                                   |