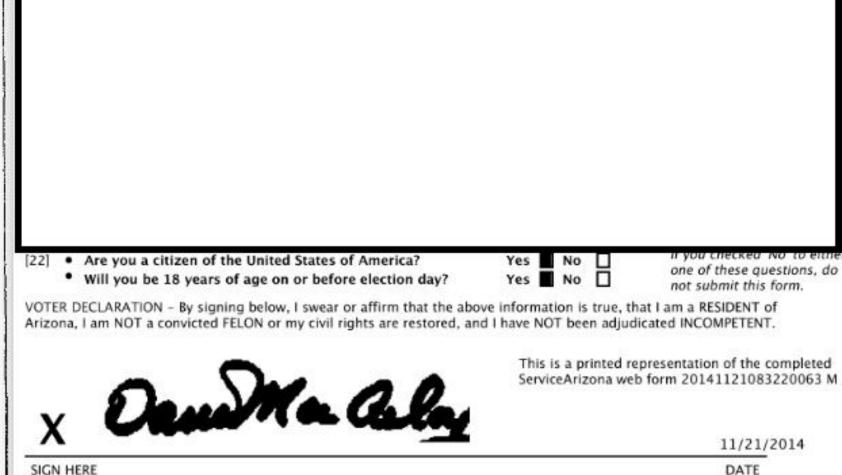

#### Registration Dated 09/25/2018

| [22] • Are you a citizen of the United States of America? • Will you be 18 years of age on or before election day?                              | Yes ■ No □<br>Yes ■ No □ | If you checked 'No' to eit<br>one of these questions, on<br>not submit this form. |
|-------------------------------------------------------------------------------------------------------------------------------------------------|--------------------------|-----------------------------------------------------------------------------------|
| VOTER DECLARATION - By signing below, I swear or affirm that the abo<br>Arizona, I am NOT a convicted FELON or my civil rights are restored, ar |                          |                                                                                   |
| Breanna Limbe                                                                                                                                   |                          | presentation of the complete<br>b form 20180925140708000                          |
| <b>A</b> •                                                                                                                                      |                          | 09/25/2018                                                                        |
| SIGN HERE                                                                                                                                       |                          | DATE                                                                              |
|                                                                                                                                                 |                          |                                                                                   |