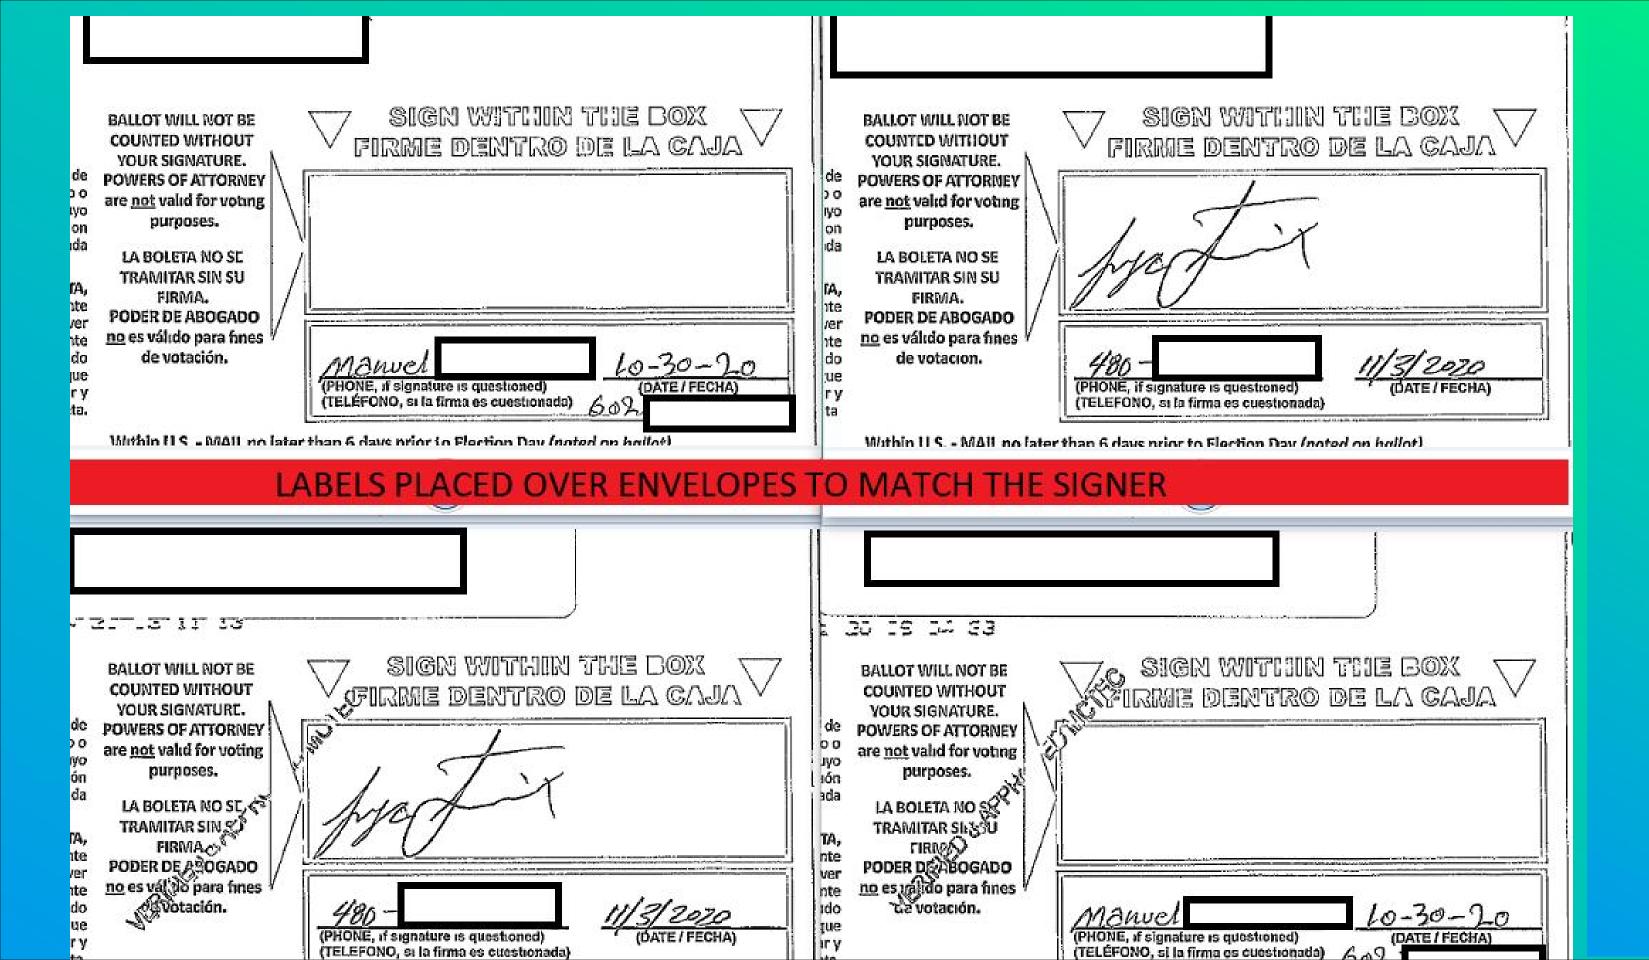

### Names Other Than Voter Signed

BALLOT WILL NOT BE COUNTED WITHOUT YOUR SIGNATURE.
POWERS OF ATTORNEY are not valid for voting purposes.

LA BOLETA NO SE
TRAMITAR SIN SU
FIRMA.
PODER DE ABOGADO
no es válido para fines
de votación.

**NOBODY** is allowed to sign a ballot on behalf of another voter.

Ballots Were Signed By Other

Household Members and Labels were Swapped for
the Signers to Exchange Ballots,

This practice was repeated **hundreds** of times, but appears to be something thought of as acceptable even though it violates law.

The Same is Not True for the
Many Ballots we Found that
Are Clearly Signed by Another Voter
and Accepted AS IS.

BALLOT WILL NOT BE COUNTED WITHOUT YOUR SIGNATURE POWERS OF ATTORNEY are not valid for voting purposes.