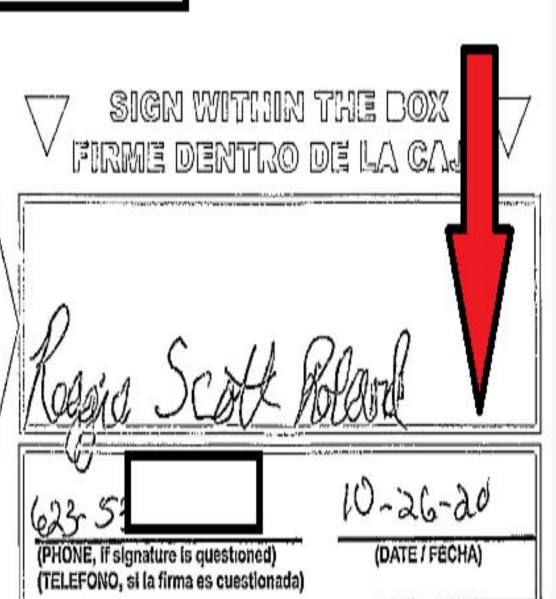

We identified 128 who have 2 voter IDs assigned to them. Both ballots were cast in the 2020 election, resulting in potentially 128 illegal votes.

The following voters had 2 ballots cast in their name.

They will continue to receive