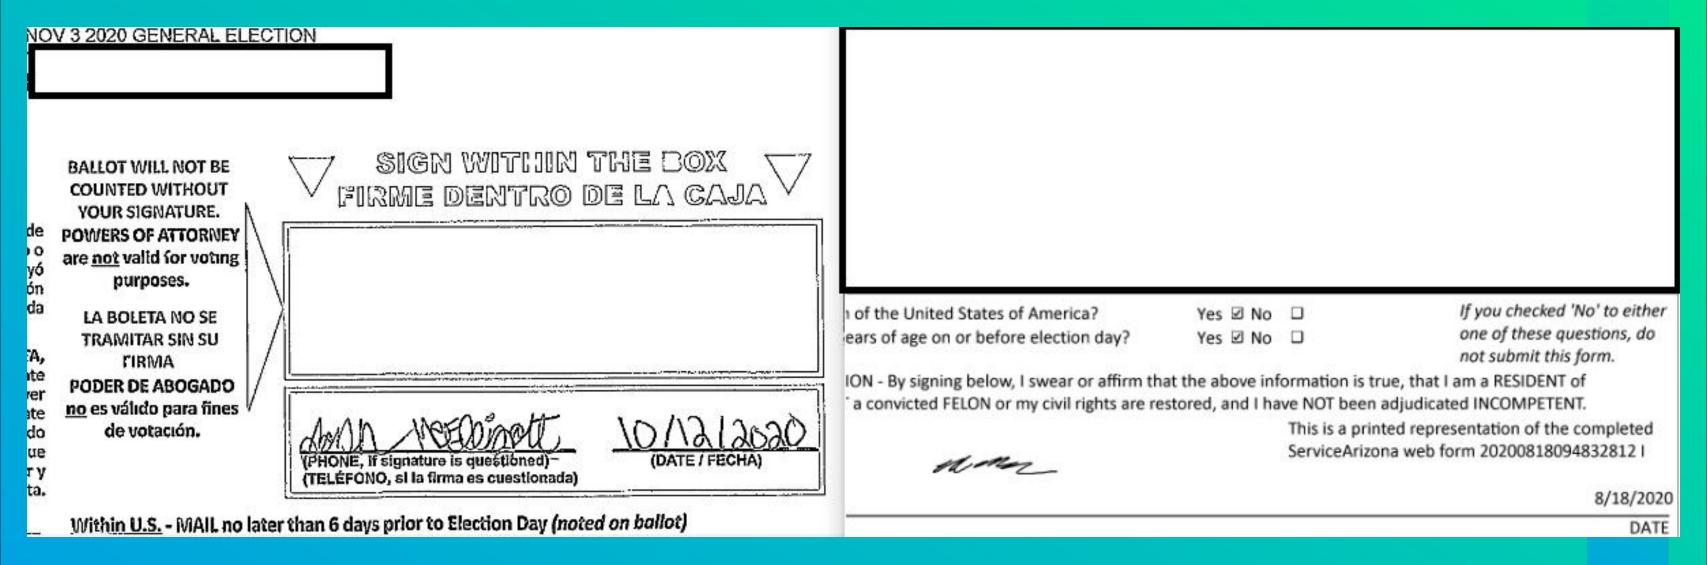

We identified 128 who have 2 voter IDs assigned to them. Both ballots were cast in the 2020 election, resulting in potentially 128 illegal votes.

The following voters had 2 ballots cast in their name.

They will continue to receive

**Duplicate Ballots** 

This has not been corrected and will happen again.

MARICOPA COUNTY
NOV 3 2020 GENERAL ELECTION

\*

BALLOT WILL NOT BE COUNTED WITHOUT YOUR SIGNATURE.

POWERS OF ATTORNEY are <u>not</u> valid for voting purposes.