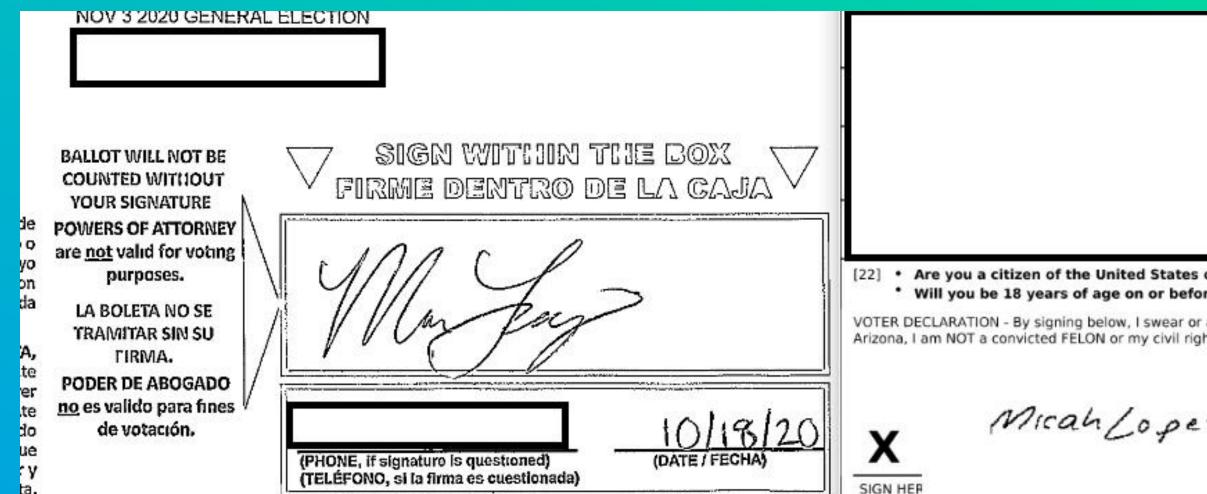

We identified 128 who have 2 voter IDs assigned to them. Both ballots were cast in the 2020 election, resulting in potentially 128 illegal votes.

The following voters had 2 ballots cast in their name.

They will continue to receive

**Duplicate Ballots** 

This has not been corrected and will happen again.

MARICOPA COUNTY
NOV 3 2020 GENERAL ELECTION

\*

BALLOT WILL NOT BE COUNTED WITHOUT YOUR SIGNATURE.

POWERS OF ATTORNEY are <u>not</u> valid for voting purposes.