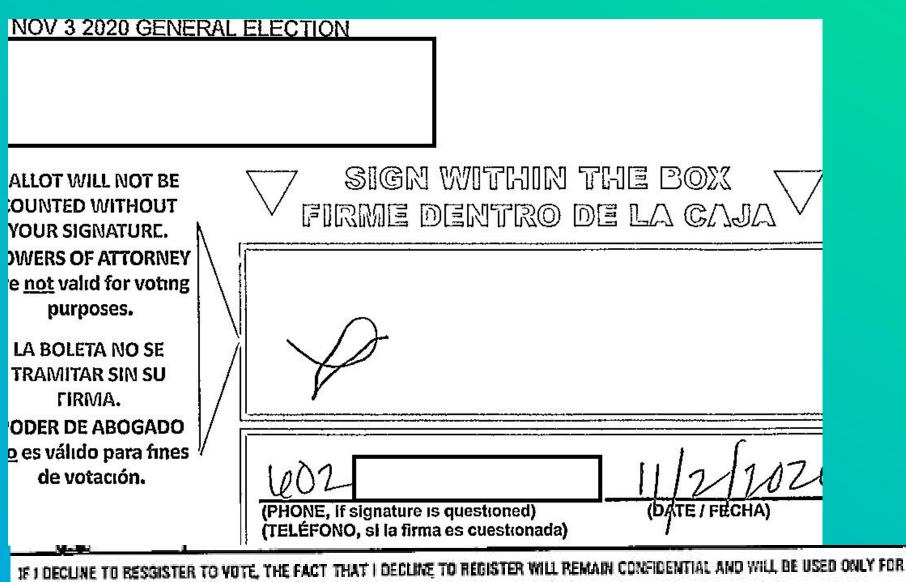

### Names Other Than Voter Signed

BALLOT WILL NOT BE COUNTED WITHOUT YOUR SIGNATURE.
POWERS OF ATTORNEY are not valid for voting purposes.

LA BOLETA NO SE
TRAMITAR SIN SU
FIRMA.
PODER DE ABOGADO
no es válido para fines
de votación.

**NOBODY** is allowed to sign a ballot on behalf of another voter.

Ballots Were Signed By Other

Household Members and Labels were Swapped for
the Signers to Exchange Ballots,

This practice was repeated **hundreds** of times, but appears to be something thought of as acceptable even though it violates law.

The Same is Not True for the
Many Ballots we Found that
Are Clearly Signed by Another Voter
and Accepted AS IS.

BALLOT WILL NOT BE COUNTED WITHOUT YOUR SIGNATURE POWERS OF ATTORNEY are not valid for voting purposes.

LA BOLETA NO SE
TRAMITAR SIN SU
FIRMA.
PODER DE ABOGADO
no es válido para fines
de votación.