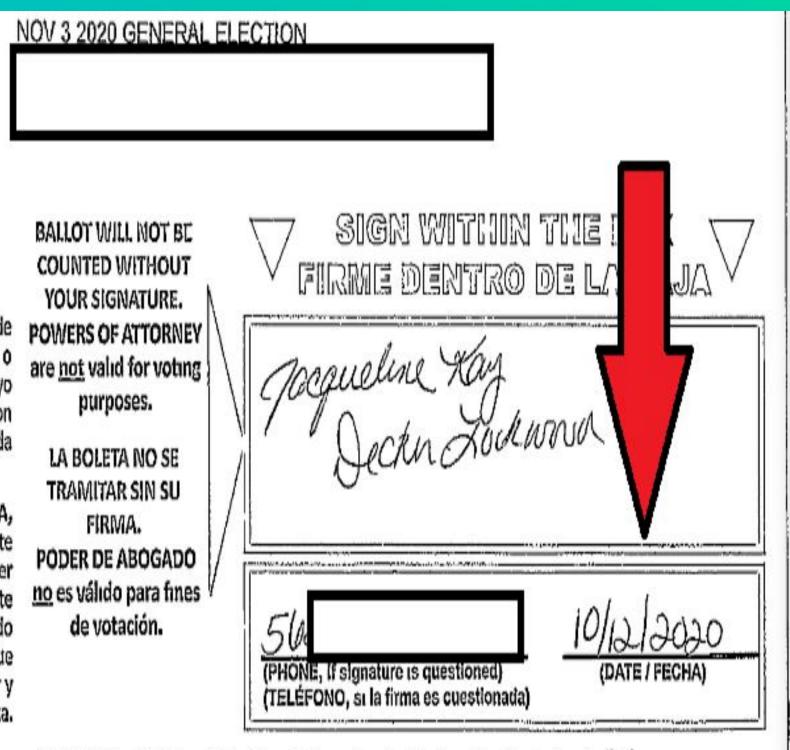

We identified 128 who have 2 voter IDs assigned to them. Both ballots were cast in the 2020 election, resulting in potentially 128 illegal votes.

The following voters had 2 ballots cast in their name.

They will continue to receive

**Duplicate Ballots** 

This has not been corrected and will happen again.

MARICOPA COUNTY
NOV 3 2020 GENERAL ELECTION

\*

BALLOT WILL NOT BE COUNTED WITHOUT YOUR SIGNATURE.

POWERS OF ATTORNEY are <u>not</u> valid for voting purposes.