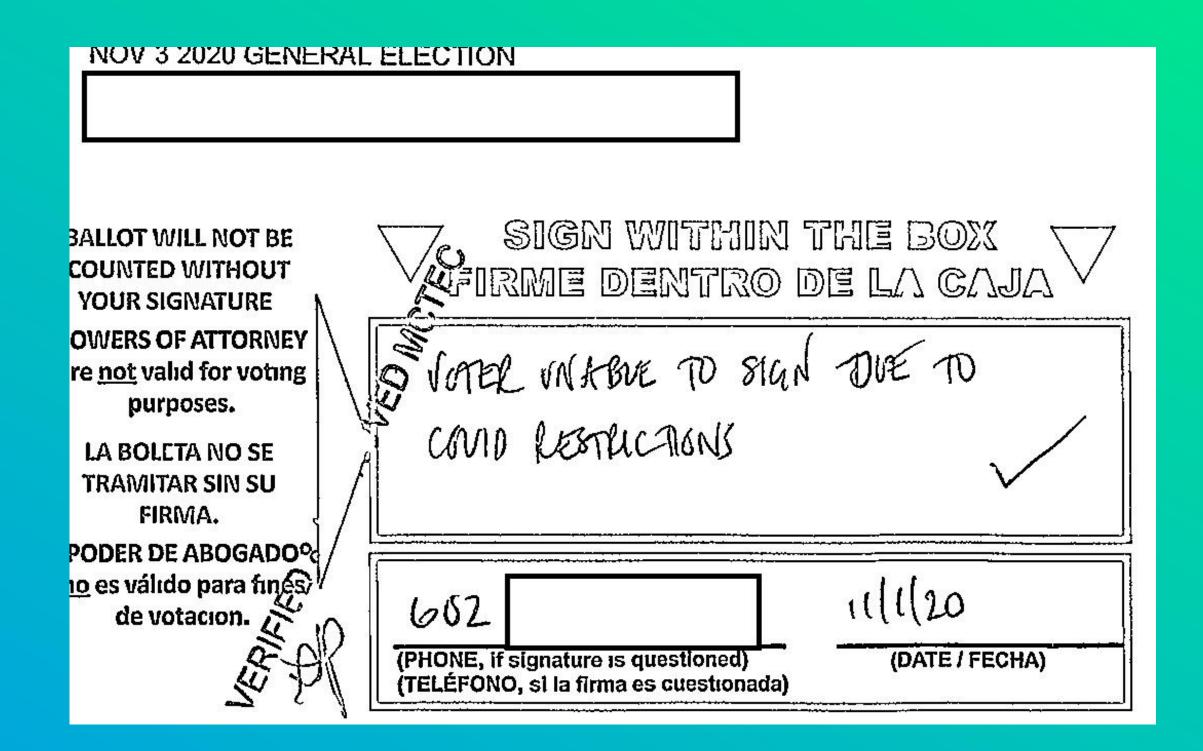

# Ballots Marked Voter Unable to Sign Due to Covid Restrictions.

Adrian Fontes, in his official capacity as the Maricopa County Recorder, Plaintiff, vs. State of Arizona; Katie Hobbs, in her official capacity as Arizona Secretary of State, Defendants. Case No: CV2020-011845 STATE'S EMERGENCY MOTION FOR SPECIAL ACTION OR INJUNCTIVE RELIEF [EXPEDITED ELECTION CASE]

#### The court ruled:

Due to the Covid-19 Pandemic, SEB was granted IPADs and the ability to send an IPAD into the voters home or facility to sign via IPAD under witness of the SEB worker with zero contact.

Covid Restriction DID NOT allow for relaxing signature requirements for elderly or nursing home residents.

These ballots do not clearly show cause for such concession and DO NOT contain the reasons SEB concessions were granted.

BALLOT WILL NOT BE
COUNTED WITHOUT
YOUR SIGNATURE
POWERS OF ATTORNEY
are not valid for voting
purposes.

LA BOLETA NO SE TRAMITAR SIN SU FIRMA

no es válido para fines de votacion.

11/1/20

DUE TO COVID RESTRICTIONS