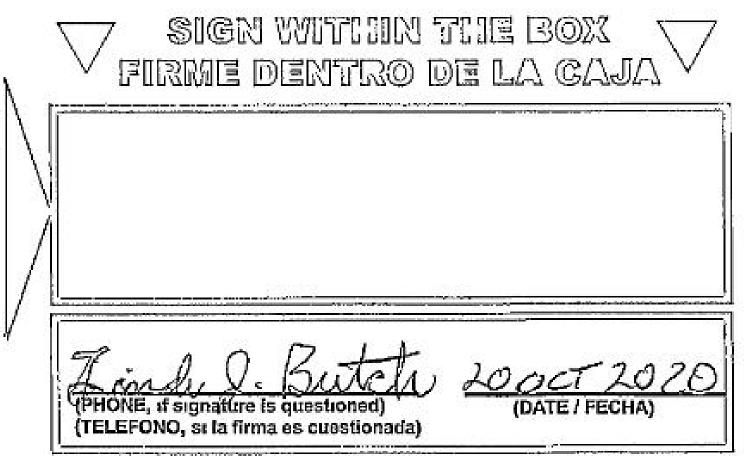

We identified 128 who have 2 voter IDs assigned to them. Both ballots were cast in the 2020 election, resulting in potentially 128 illegal votes.

The following voters had 2 ballots cast in their name.

They will continue to receive

**Duplicate Ballots** 

This has not been corrected and will happen again.

MARICOPA COUNTY
NOV 3 2020 GENERAL ELECTION

\*

BALLOT WILL NOT BE COUNTED WITHOUT YOUR SIGNATURE.

POWERS OF ATTORNEY are <u>not</u> valid for voting purposes.