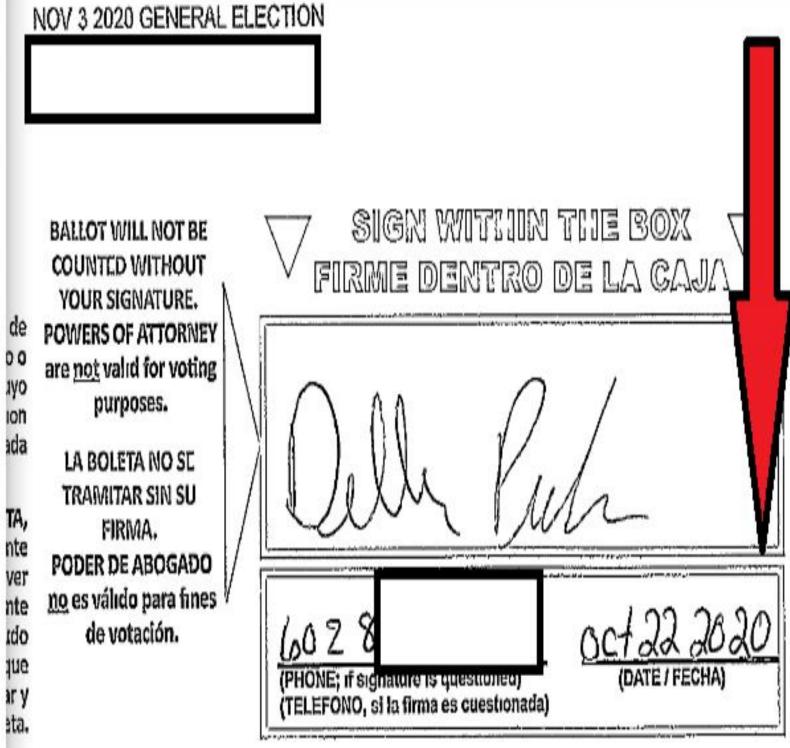

We identified 128 who have 2 voter IDs assigned to them. Both ballots were cast in the 2020 election, resulting in potentially 128 illegal votes.

The following voters had 2 ballots cast in their name.

They will continue to receive

**Duplicate Ballots** 

This has not been corrected and will happen again.

MARICOPA COUNTY
NOV 3 2020 GENERAL ELECTION

\*

BALLOT WILL NOT BE COUNTED WITHOUT YOUR SIGNATURE.

POWERS OF ATTORNEY are <u>not</u> valid for voting purposes.