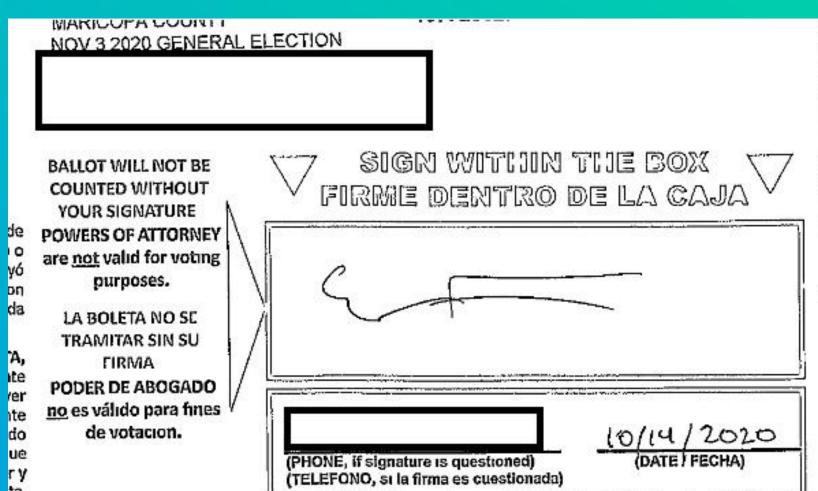

We identified 128 who have 2 voter IDs assigned to them. Both ballots were cast in the 2020 election, resulting in potentially 128 illegal votes.

The following voters had 2 ballots cast in their name.

They will continue to receive

**Duplicate Ballots** 

This has not been corrected and will happen again.

MARICOPA COUNTY
NOV 3 2020 GENERAL ELECTION

\*

BALLOT WILL NOT BE COUNTED WITHOUT YOUR SIGNATURE.

POWERS OF ATTORNEY are <u>not</u> valid for voting purposes.

LA BOLETA NO SE TRAMITAR SIN SU FIRMA

PODER DE ABOGADO no es valido para fines de votación.

MARICOPA COUNTY NOV 3 2020 GENERAL ELECTION

BALLOT WILL NOT BE COUNTED WITHOUT YOUR SIGNATURE.

POWERS OF ATTORNEY are <u>not</u> valid for voting purposes.