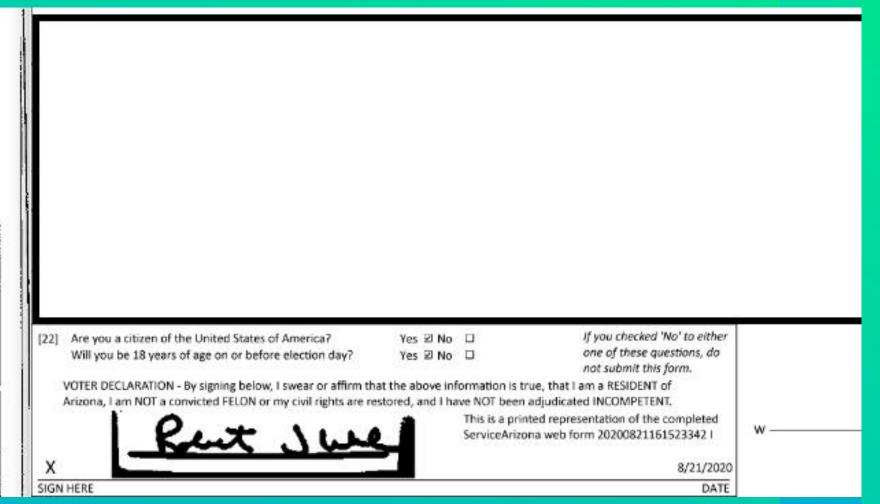

#### Registration Dated 2/3/2021

| [22]                                                                                                              | Are you a citizen of the United States of America?                                                                  | Yes 🗹 No |                                              | If you checked 'No' to either |  |
|-------------------------------------------------------------------------------------------------------------------|---------------------------------------------------------------------------------------------------------------------|----------|----------------------------------------------|-------------------------------|--|
| 94 - 34                                                                                                           | Will you be 18 years of age on or before election day?                                                              | Yes 🗹 No |                                              | one of these questions, do    |  |
|                                                                                                                   |                                                                                                                     |          |                                              | not submit this form.         |  |
| 39                                                                                                                | VOTER DECLARATION - By signing below, I swear or affirm that the above information is true, that I am a RESIDENT of |          |                                              |                               |  |
| Arizona, I am NOT a convicted FELON or my civil rights are restored, and I have NOT been adjudicated INCOMPETENT. |                                                                                                                     |          |                                              |                               |  |
|                                                                                                                   | This is a printed represe                                                                                           |          | presentation of the completed                |                               |  |
| # Brank                                                                                                           |                                                                                                                     |          | ServiceArizona web form 20210203161723999519 |                               |  |
|                                                                                                                   | Tourne                                                                                                              |          | M                                            |                               |  |
|                                                                                                                   |                                                                                                                     |          |                                              |                               |  |