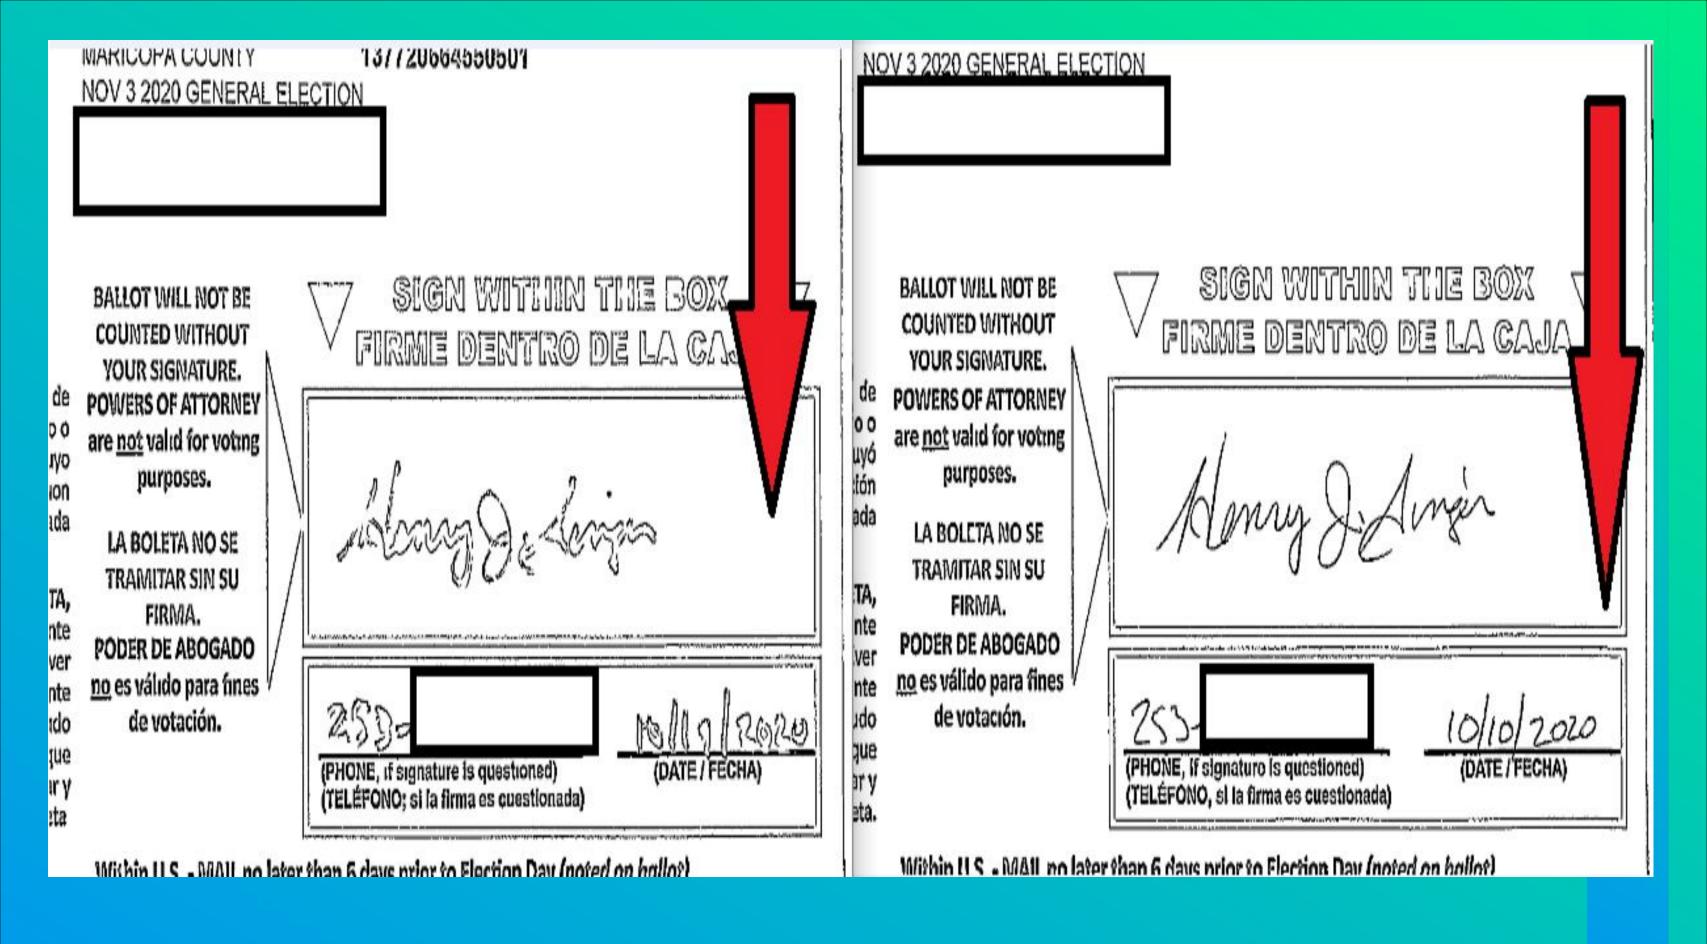

We identified 128 who have 2 voter IDs assigned to them. Both ballots were cast in the 2020 election, resulting in potentially 128 illegal votes.

The following voters had 2 ballots cast in their name.

They will continue to receive

**Duplicate Ballots** 

This has not been corrected and will happen again.

MARICOPA COUNTY
NOV 3 2020 GENERAL ELECTION

\*

BALLOT WILL NOT BE COUNTED WITHOUT YOUR SIGNATURE.

POWERS OF ATTORNEY are <u>not</u> valid for voting purposes.

LA BOLETA NO SE TRAMITAR SIN SU FIRMA

PODER DE ABOGADO no es valido para fines de votación.

MARICOPA COUNTY NOV 3 2020 GENERAL ELECTION

BALLOT WILL NOT BE COUNTED WITHOUT YOUR SIGNATURE.

POWERS OF ATTORNEY are <u>not</u> valid for voting purposes.