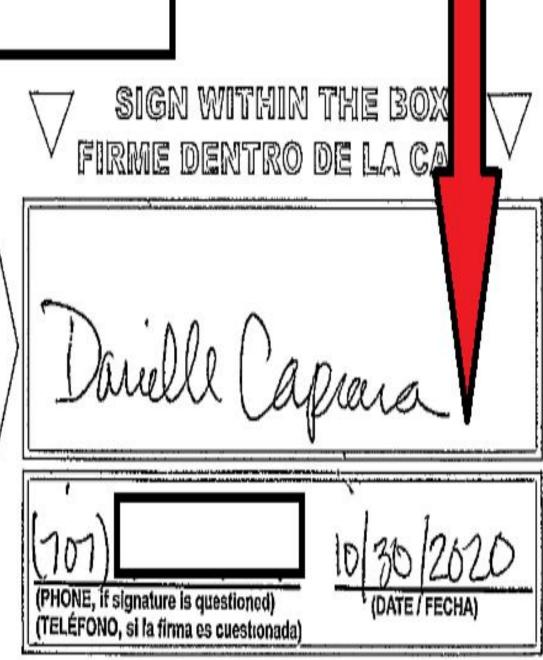

We identified 128 who have 2 voter IDs assigned to them. Both ballots were cast in the 2020 election, resulting in potentially 128 illegal votes.

The following voters had 2 ballots cast in their name.

They will continue to receive

**Duplicate Ballots** 

This has not been corrected and will happen again.

MARICOPA COUNTY
NOV 3 2020 GENERAL ELECTION

\*

BALLOT WILL NOT BE COUNTED WITHOUT YOUR SIGNATURE.

POWERS OF ATTORNEY are <u>not</u> valid for voting purposes.