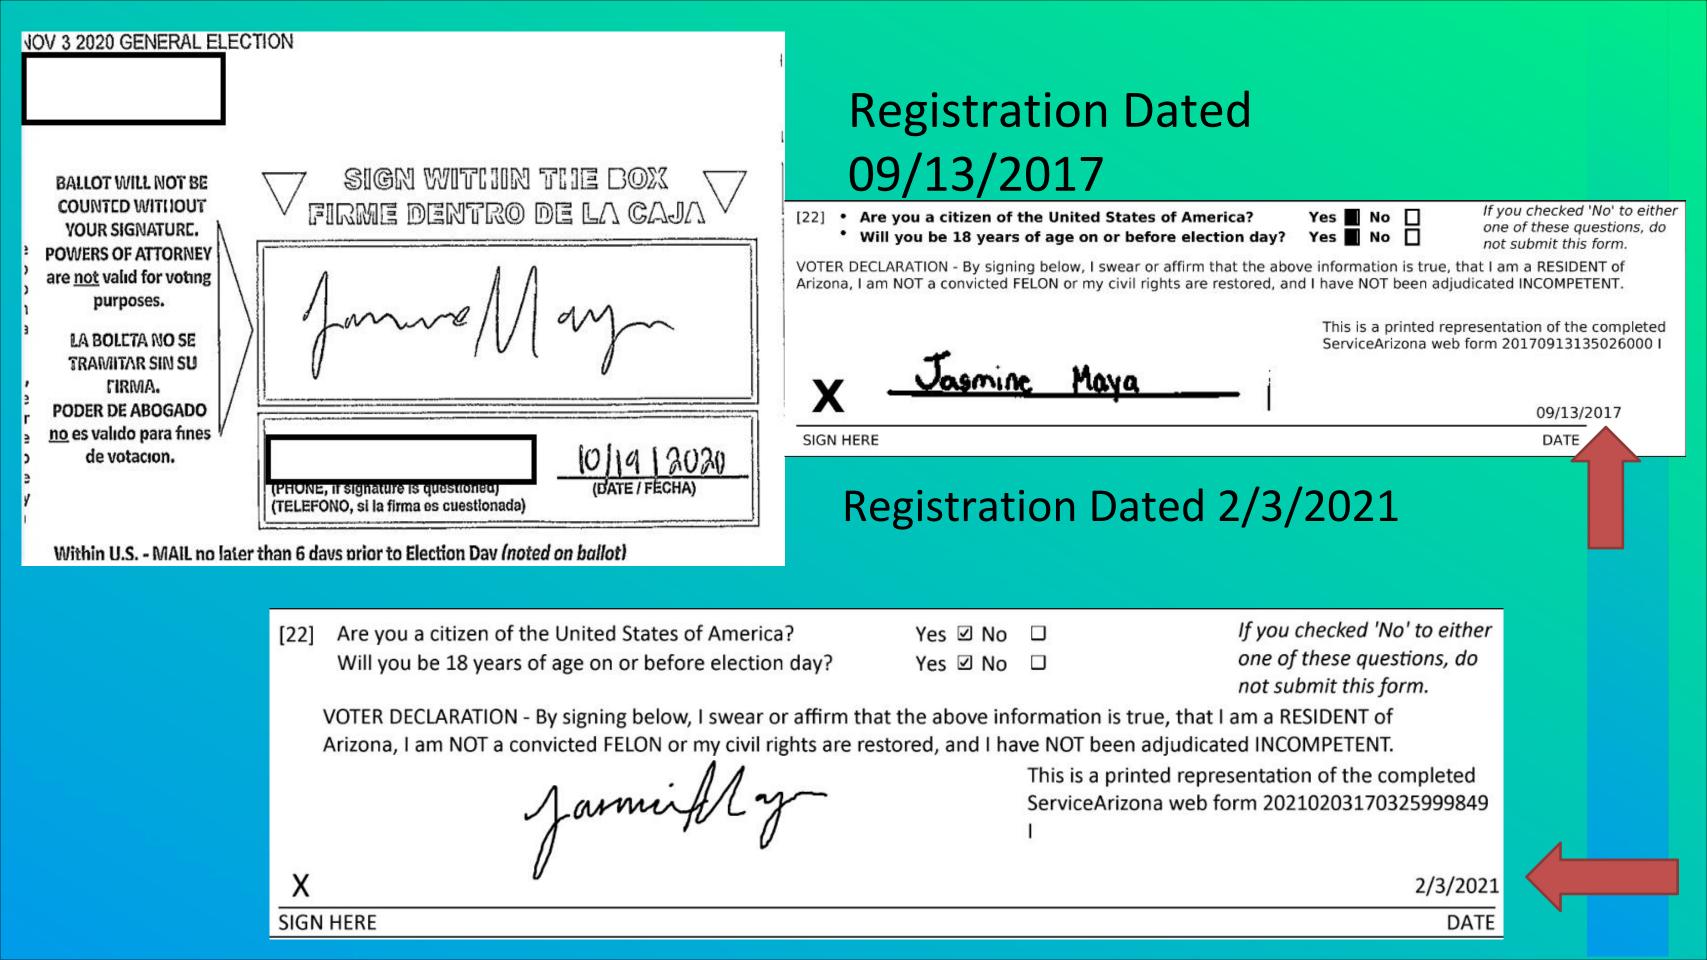

Multiple Voters that Do Not Match Signature on Registrations Prior to 2020 **AND** 

Had New Registrations Inserted
That Are Different or a Match On
02/03/2021

Chuse Haus

This is a printed representation of the completed ServiceArizona web form 20210203120507997246 M

#### Registration Dated 09/25/2018

| [22] • Are you a citizen of the United States of America? • Will you be 18 years of age on or before election day?                              | Yes ■ No □<br>Yes ■ No □ | If you checked 'No' to eit<br>one of these questions, on<br>not submit this form. |
|-------------------------------------------------------------------------------------------------------------------------------------------------|--------------------------|-----------------------------------------------------------------------------------|
| VOTER DECLARATION - By signing below, I swear or affirm that the abo<br>Arizona, I am NOT a convicted FELON or my civil rights are restored, ar |                          |                                                                                   |
| Breanna Limbe                                                                                                                                   |                          | presentation of the complete<br>b form 20180925140708000                          |
| <b>A</b> •                                                                                                                                      |                          | 09/25/2018                                                                        |
| SIGN HERE                                                                                                                                       |                          | DATE                                                                              |
|                                                                                                                                                 |                          |                                                                                   |

#### Registration Dated 2/3/2021

| [22]                                                                                                              | Are you a citizen of the United States of America?                                                                  | Yes 🗹 No |                                              | If you checked 'No' to either |  |
|-------------------------------------------------------------------------------------------------------------------|---------------------------------------------------------------------------------------------------------------------|----------|----------------------------------------------|-------------------------------|--|
| 94 - 34                                                                                                           | Will you be 18 years of age on or before election day?                                                              | Yes 🗹 No |                                              | one of these questions, do    |  |
|                                                                                                                   |                                                                                                                     |          |                                              | not submit this form.         |  |
| 39                                                                                                                | VOTER DECLARATION - By signing below, I swear or affirm that the above information is true, that I am a RESIDENT of |          |                                              |                               |  |
| Arizona, I am NOT a convicted FELON or my civil rights are restored, and I have NOT been adjudicated INCOMPETENT. |                                                                                                                     |          |                                              |                               |  |
|                                                                                                                   | This is a printed represe                                                                                           |          | presentation of the completed                |                               |  |
| # Brank                                                                                                           |                                                                                                                     |          | ServiceArizona web form 20210203161723999519 |                               |  |
|                                                                                                                   | Tourne                                                                                                              |          | M                                            |                               |  |
|                                                                                                                   |                                                                                                                     |          |                                              |                               |  |