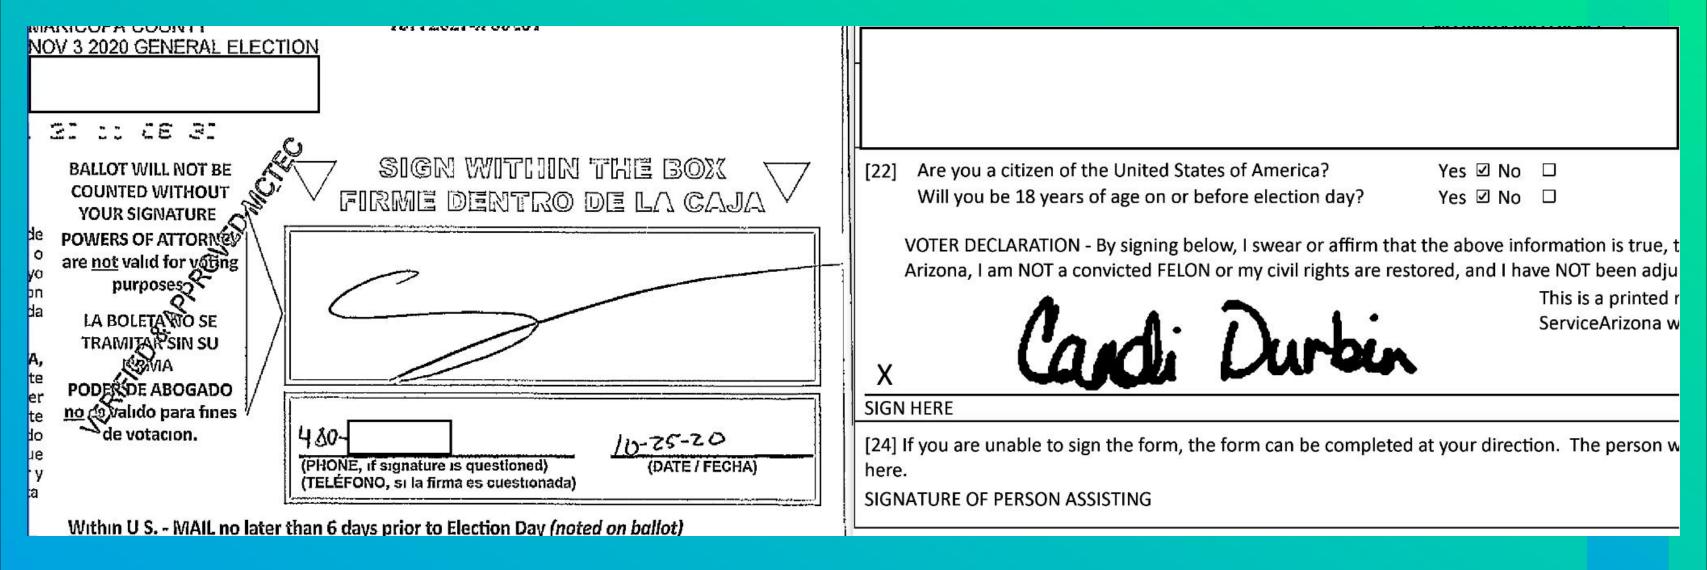

Multiple Voters that Do Not Match Signature on Registrations Prior to 2020 **AND** 

Had New Registrations Inserted
That Are Different or a Match On
02/03/2021

Chuse Haus

This is a printed representation of the completed ServiceArizona web form 20210203120507997246 M

2/3/2021

DATE

(PHONE, if signature is questioned) (TELÉFONO, si la firma es cuestionada)

X

SIGN HERE

no es valido para fines

de votación.