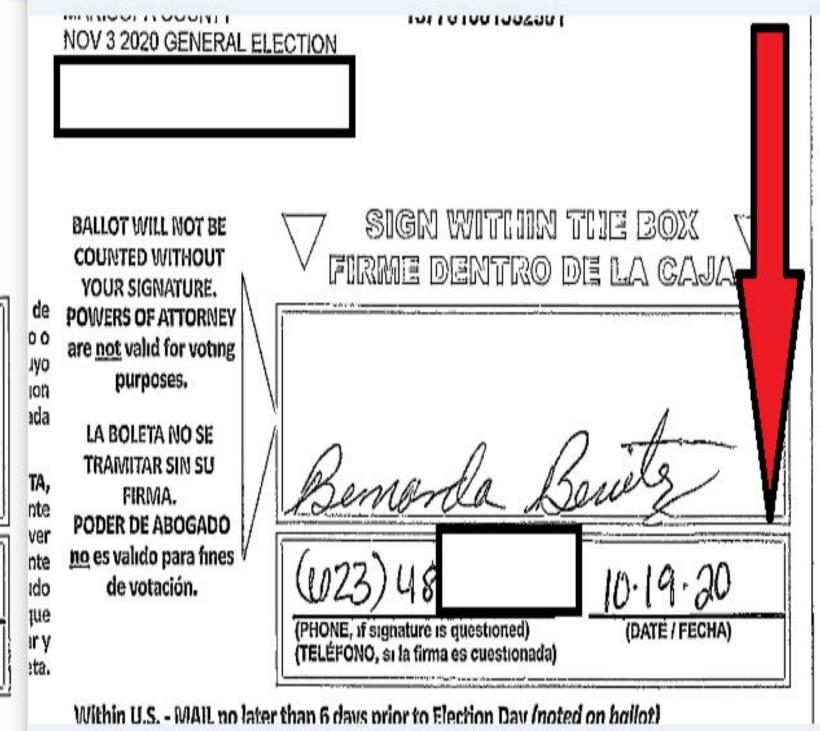

**Duplicate Ballots** 

This has not been corrected and will happen again.

MARICOPA COUNTY
NOV 3 2020 GENERAL ELECTION

\*

BALLOT WILL NOT BE COUNTED WITHOUT YOUR SIGNATURE.

POWERS OF ATTORNEY are <u>not</u> valid for voting purposes.

LA BOLETA NO SE TRAMITAR SIN SU FIRMA

PODER DE ABOGADO no es valido para fines de votación.

MARICOPA COUNTY NOV 3 2020 GENERAL ELECTION

BALLOT WILL NOT BE COUNTED WITHOUT YOUR SIGNATURE.

POWERS OF ATTORNEY are <u>not</u> valid for voting purposes.