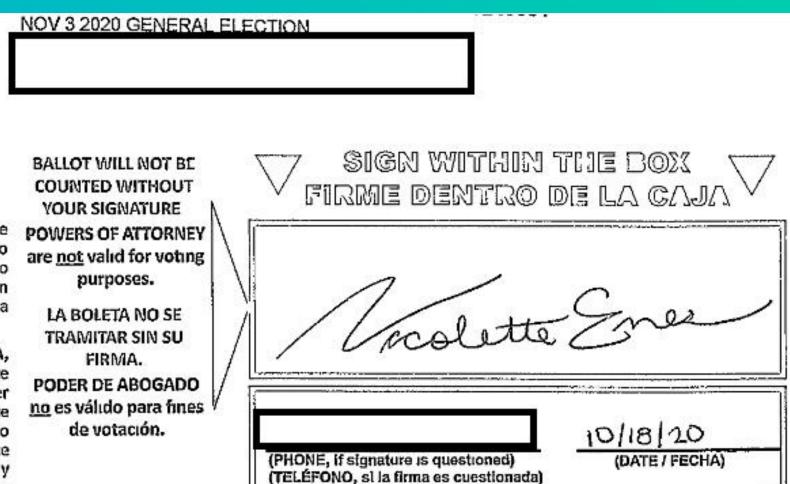

We identified 128 who have 2 voter IDs assigned to them. Both ballots were cast in the 2020 election, resulting in potentially 128 illegal votes.

The following voters had 2 ballots cast in their name.

They will continue to receive

**Duplicate Ballots** 

This has not been corrected and will happen again.

MARICOPA COUNTY
NOV 3 2020 GENERAL ELECTION

\*

BALLOT WILL NOT BE COUNTED WITHOUT YOUR SIGNATURE.

POWERS OF ATTORNEY are <u>not</u> valid for voting purposes.