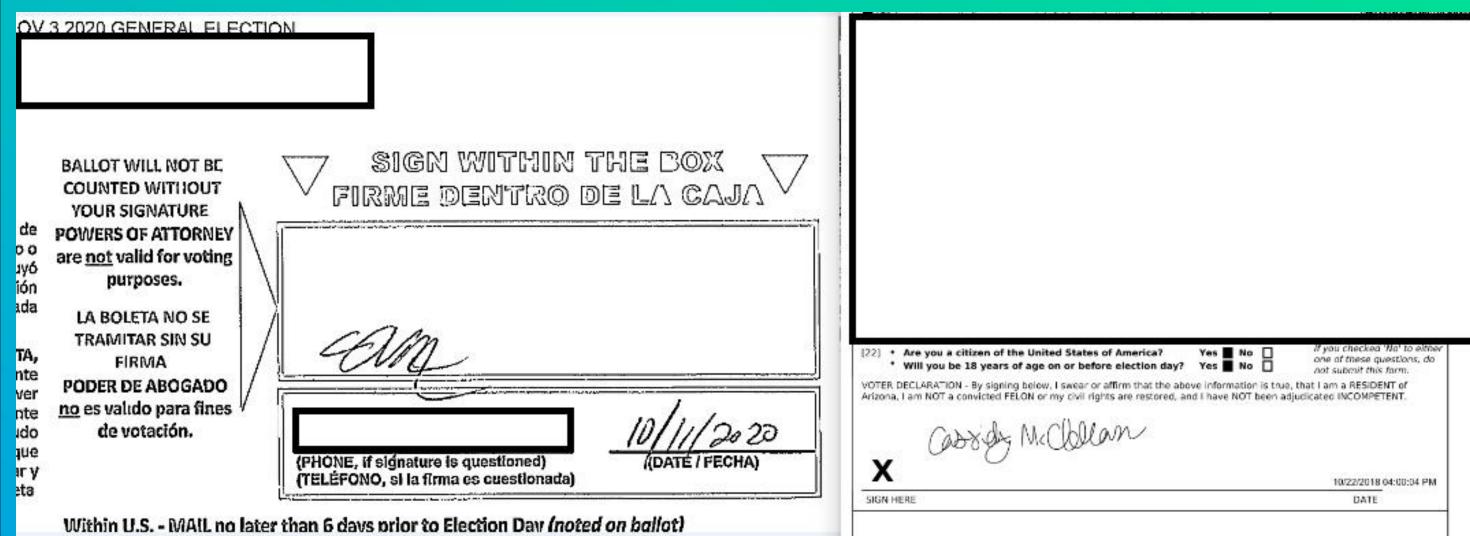

#### **Registration Dated** 07/7/2020

If you checked 'No' to either [22] Are you a citizen of the United States of America? Yes ☑ No □ one of these questions, do Will you be 18 years of age on or before election day? Yes ☑ No □ not submit this form. VOTER DECLARATION - By signing below, I swear or affirm that the above information is true, that I am a RESIDENT of Arizona, I am NOT a convicted FELON or my civil rights are restored, and I have NOT been adjudicated INCOMPETENT. This is a printed representation of the completed ServiceArizona web form 20200707135254236330 7/7/2020