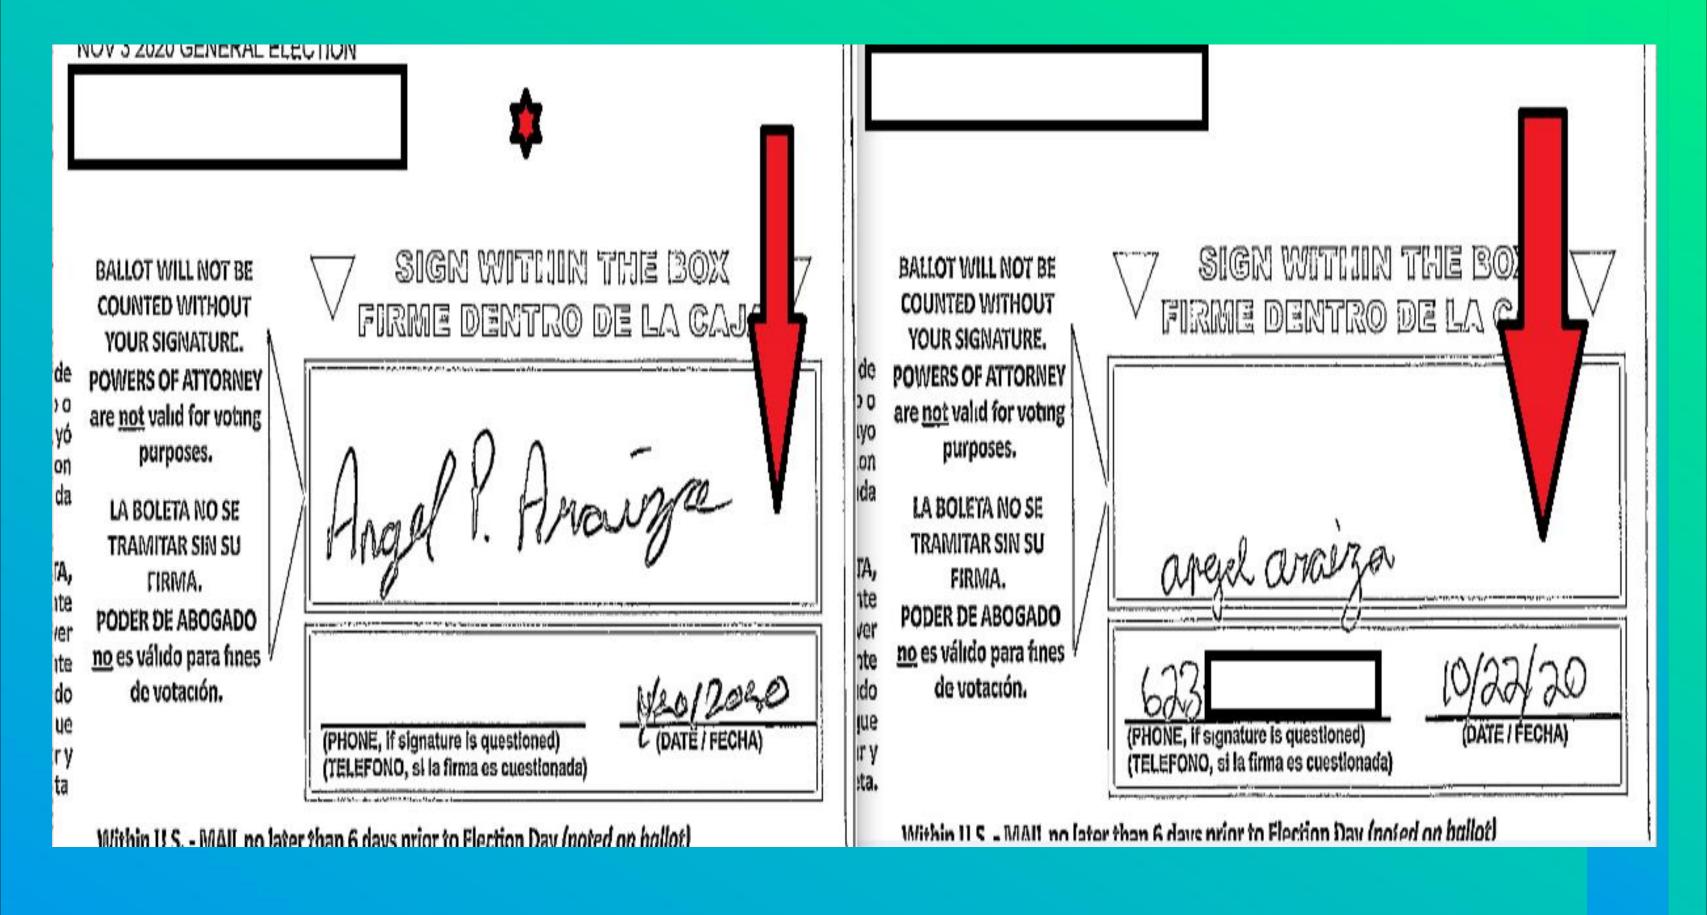

We identified 128 who have 2 voter IDs assigned to them. Both ballots were cast in the 2020 election, resulting in potentially 128 illegal votes.

The following voters had 2 ballots cast in their name.

They will continue to receive

**Duplicate Ballots** 

This has not been corrected and will happen again.

MARICOPA COUNTY
NOV 3 2020 GENERAL ELECTION

\*

BALLOT WILL NOT BE COUNTED WITHOUT YOUR SIGNATURE.

POWERS OF ATTORNEY are <u>not</u> valid for voting purposes.

LA BOLETA NO SE TRAMITAR SIN SU FIRMA

PODER DE ABOGADO no es valido para fines de votación.

MARICOPA COUNTY NOV 3 2020 GENERAL ELECTION

BALLOT WILL NOT BE COUNTED WITHOUT YOUR SIGNATURE.

POWERS OF ATTORNEY are <u>not</u> valid for voting purposes.