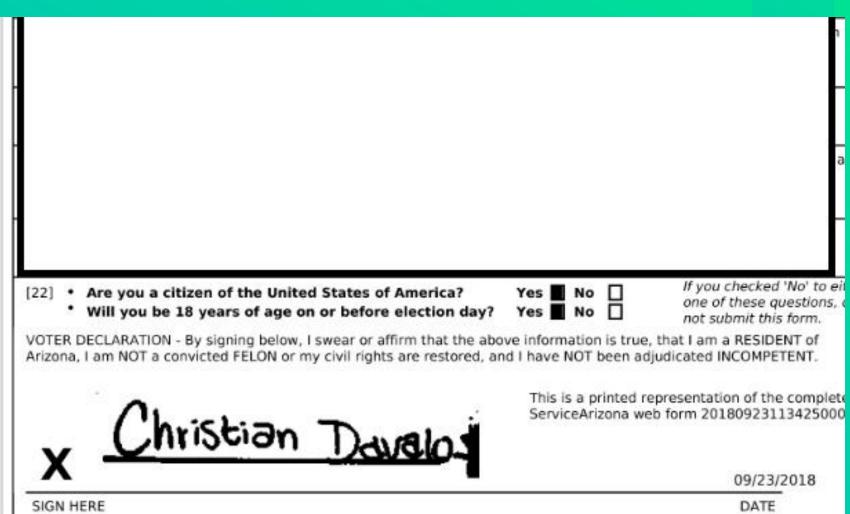

#### **Registration Dated** 07/7/2020

If you checked 'No' to either [22] Are you a citizen of the United States of America? Yes ☑ No □ one of these questions, do Will you be 18 years of age on or before election day? Yes ☑ No □ not submit this form. VOTER DECLARATION - By signing below, I swear or affirm that the above information is true, that I am a RESIDENT of Arizona, I am NOT a convicted FELON or my civil rights are restored, and I have NOT been adjudicated INCOMPETENT. This is a printed representation of the completed ServiceArizona web form 20200707135254236330 7/7/2020