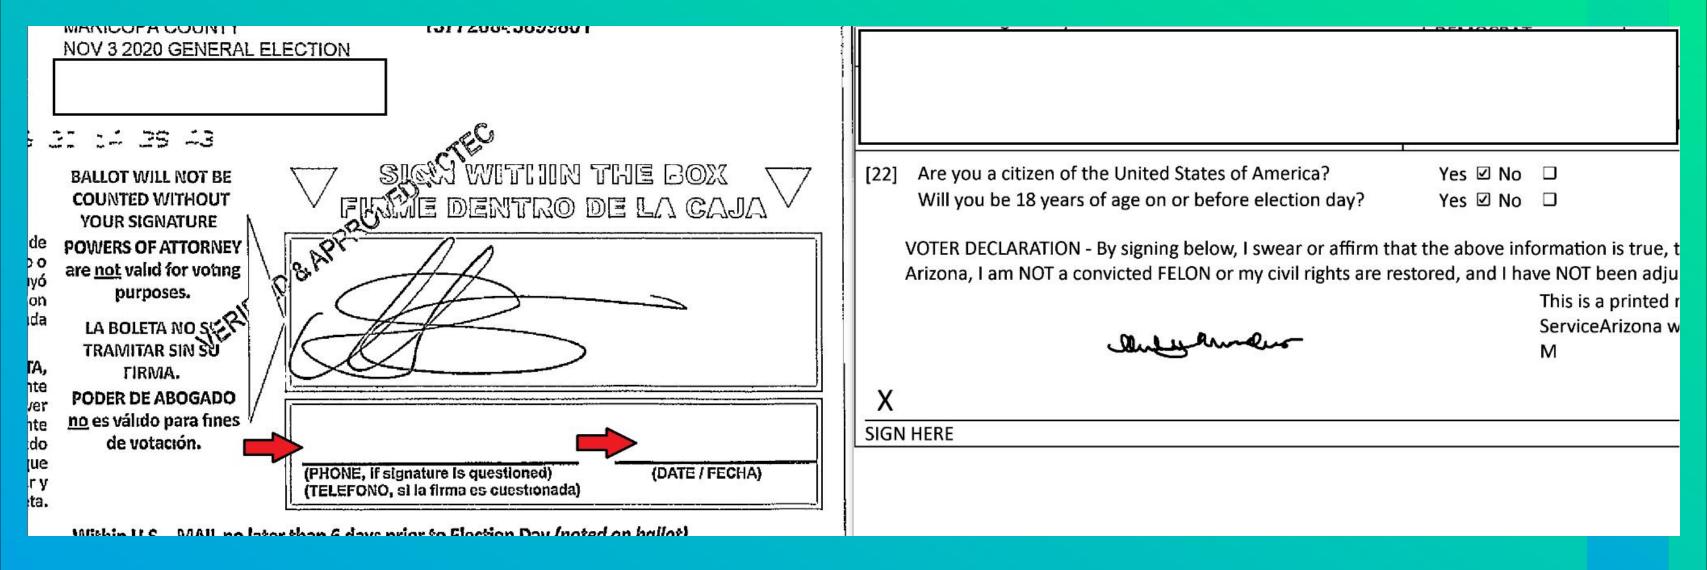

We identified 128 who have 2 voter IDs assigned to them. Both ballots were cast in the 2020 election, resulting in potentially 128 illegal votes.

The following voters had 2 ballots cast in their name.

They will continue to receive

**Duplicate Ballots** 

This has not been corrected and will happen again.

MARICOPA COUNTY
NOV 3 2020 GENERAL ELECTION

\*

BALLOT WILL NOT BE COUNTED WITHOUT YOUR SIGNATURE.

POWERS OF ATTORNEY are <u>not</u> valid for voting purposes.