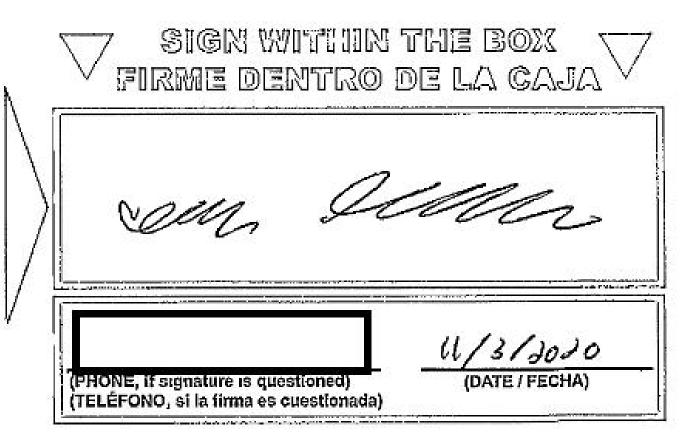

We identified 128 who have 2 voter IDs assigned to them. Both ballots were cast in the 2020 election, resulting in potentially 128 illegal votes.

The following voters had 2 ballots cast in their name.

They will continue to receive

**Duplicate Ballots** 

This has not been corrected and will happen again.

MARICOPA COUNTY
NOV 3 2020 GENERAL ELECTION

\*

BALLOT WILL NOT BE COUNTED WITHOUT YOUR SIGNATURE.

POWERS OF ATTORNEY are <u>not</u> valid for voting purposes.